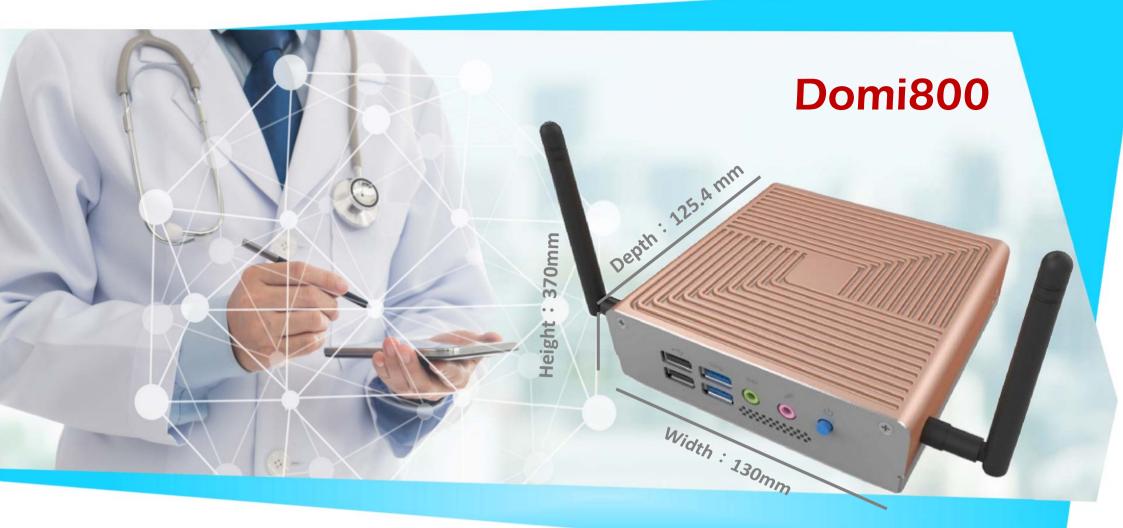

## Easy to Manage & Productive

Domi800 is a flexible and expandable commercial cloud thin client with innovative robust chassis & fanless design to enhance system stability & product safety and high integration & system expandability to fit the virtual cloud desktop business solutions for various industries.

Designed with ease of assembly in mind, only three pieces of aluminum & metal chassis.

- Intel<sup>®</sup> Atom<sup>™</sup> Braswell x5-E8000 1.04GHz Quad Core Processor
- Ultra-compact and fan-less design
- DDR3L design
- Onboard eMMC 8G-32G
- Support 1\*mSATA
- Support dual display DP\*2
- Support 2\*GbE LAN (One of the ports is option)
- Optional Wi-Fi module (M.2 2230 E Key Socket)
- Optional VESA mount design
- Support Windows 10 IoT Enterprise, Linux