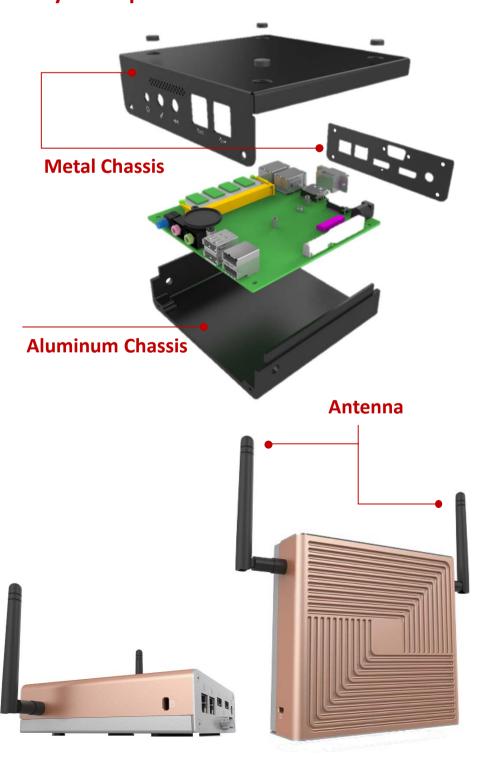

Designed with ease of assembly in mind, only three pieces of aluminum & metal chassis.

- Intel<sup>®</sup> Atom<sup>™</sup> Braswell x5-E8000 1.04GHz Quad Core Processor
- Ultra-compact and fan-less design
- DDR3L design
- Onboard eMMC 8G-32G
- Support 1\*mSATA
- Support dual display DP\*2
- Support 2\*GbE LAN (One of the ports is option)
- Optional Wi-Fi module (M.2 2230 E Key Socket)
- Optional VESA mount design
- Support Windows 10 IoT Enterprise, Linux