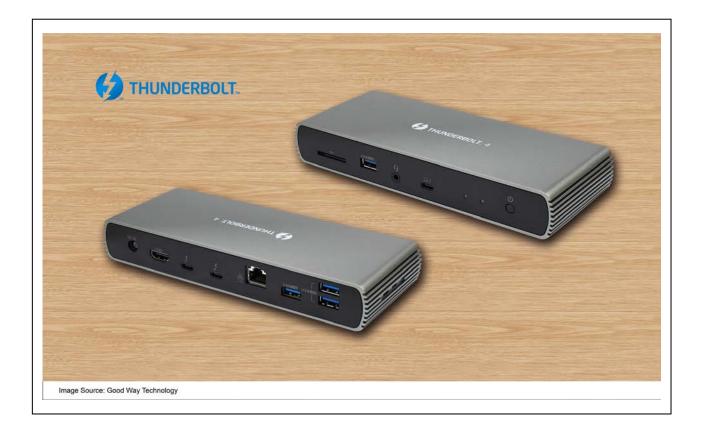

Good Way's Thunderbolt 4 Dock Pro is compatible with Windows, Mac and Linux operating systems. With a single Thunderbolt or USB Type-C cable connection, the dock creates a future-ready workstation setup and ultimate connectivity. Features include three Thunderbolt 4 ports offering high-speed data transfer rates at 40Gbps and a single 8K@30Hz or dual 4K@60Hz video output. One upstream port is available with PD at 96W for charging. The product also comes with a certified HDMI 2.1 port, four USB-A 3.1 Gen 2 ports (one with BC 1.2 5V/1.5A and Apple Charge 2.1A), one RJ45 2.5 Gigabit Ethernet port, one SD 4.0 card reader and one Hi-RES audio combo jack.