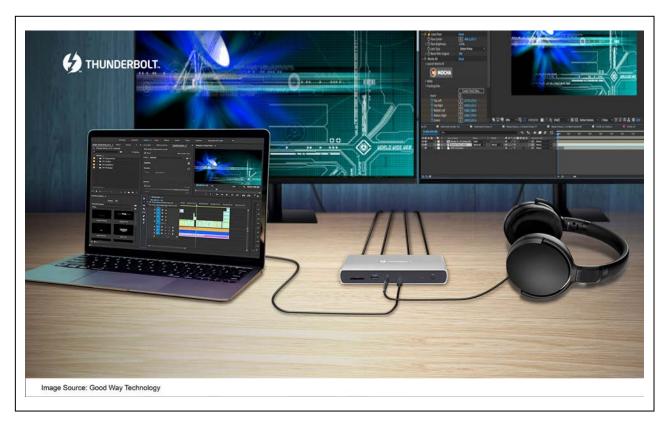

Good Way's Thunderbolt 4 Dock Pro is compatible with Windows, Mac and Linux operating systems. With a single Thunderbolt or USB Type-C cable connection, the dock creates a future-ready workstation setup and ultimate connectivity. Features include three Thunderbolt 4 ports offering high-speed data transfer rates at 40Gbps and a single 8K@30Hz or dual 4K@60Hz video output. One upstream port is available with PD at 96W for charging. The product also comes with a certified HDMI 2.1 port, four USB-A 3.1 Gen 2 ports (one with BC 1.2 5V/1.5A and Apple Charge 2.1A), one RJ45 2.5 Gigabit Ethernet port, one SD 4.0 card reader and one Hi-RES audio combo jack.

The Thunderbolt 4 Dock Pro is a professional level docking station designed for demanding high-productivity workflows. The features are outfitted to provide creative professionals and gamers with extensive visual productivity and powerful connectivity.