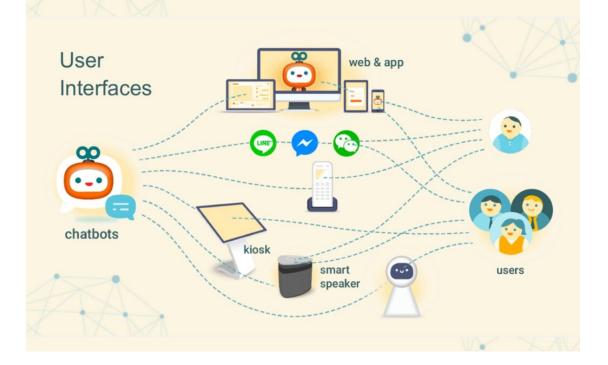

D8AI Chatbot solution is designed as enterprise-grade customer care AI that can provide relevant and timely assistance or response. It can integrate into many existing messaging and social media platforms, with a single unified management backend. This allows easy management and monitoring of user interactions.