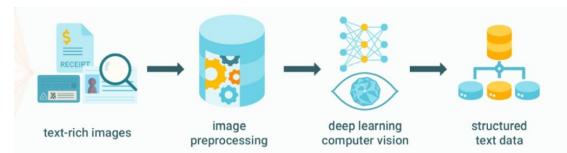

NLP Document Recognizer utilizes a proprietary AI enabled data extraction technology which can transform multiple optical and text data types simultaneously. These formats include Chinese, English, barcode, QR code, and other digital data. It can help organizations speed up digitization of paper documents for processing and storage in the database. It utilizes deep learning and computer vision in unison to find structure in data, which can be used for predictive analytics.