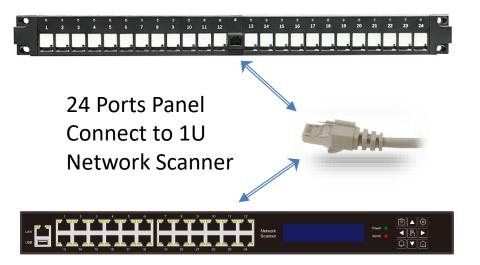

#### **Network Scanner**

## Networking Scanner

- Documentation
- > Asset management
- > Enhanced security
- > Streamlined work orders
- > EN& CH Bi-language

**Intelligent Cabling Software** 