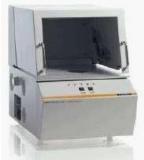

## Tooling Fabrication

Temperature with Humidity Tester

▲ X-ray fluorescence

▲ X-Ray for Plating thickness

Fluke Tester

High Frequency Network Analyzer