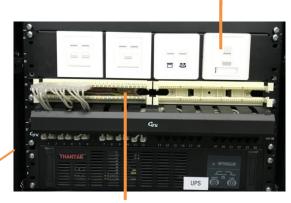

#### **Network Scanner**

## Intelligent Patch Panel

Intelligent patch panel with cage (coiling box attached)

 1U intelligent patch panel (to be used with 1U networking scanner)