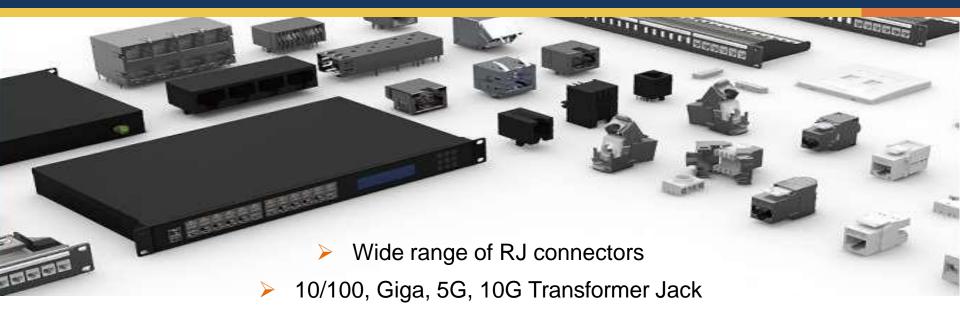

#### Data & Telecommunication Connectors

- i) RJ11, RJ12, RJ45 etc.
- ii) Single port, Multi-port, Stacked Jacks.
- iii) Shielded & Unshielded
- iv) THT, THR(PIP), SMT and angle jacks
- v) LED, Transformer Jacks
- vi) 10 / 100, Giga, 5G, 10G