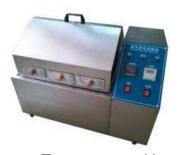

## Tooling Fabrication

Temperature with Humidity Tester

▲ X-ray fluorescence

▲ X-Ray for Plating thickness

Fluke Tester

High Frequency Network Analyzer