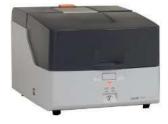

## Tooling Fabrication

Temperature with Humidity Tester

▲ X-ray fluorescence

▲ X-Ray for Plating thickness

Fluke Tester

High Frequency Network Analyzer