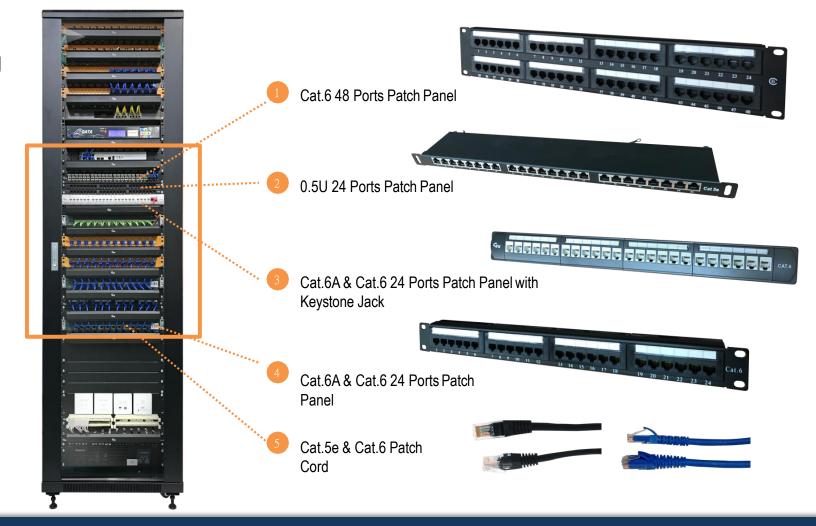

## Structured Cabling System

Intelligent Structured Cabling System

Structured Cabling System

Accessories

- 1. Intelligent Patch Panel
- 2. Switch
- 3. Network Controller
- 4. Intelligent Fiber/Copper patch cord

- 1. Patch Panel Series
- 2. Patch Cords
- 3. Keystone Jack

1. Wall Plate

Cable Management

CablingSystem