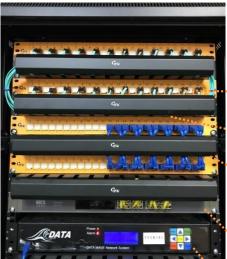

## Intelligent Patch Panel

Straightforward installation, allows any of individual jack to be removed

## Intelligent Patch Panel

Intelligent patch panel with cage (coiling box attached)

 1U intelligent patch panel (to be used with 1U networking scanner)