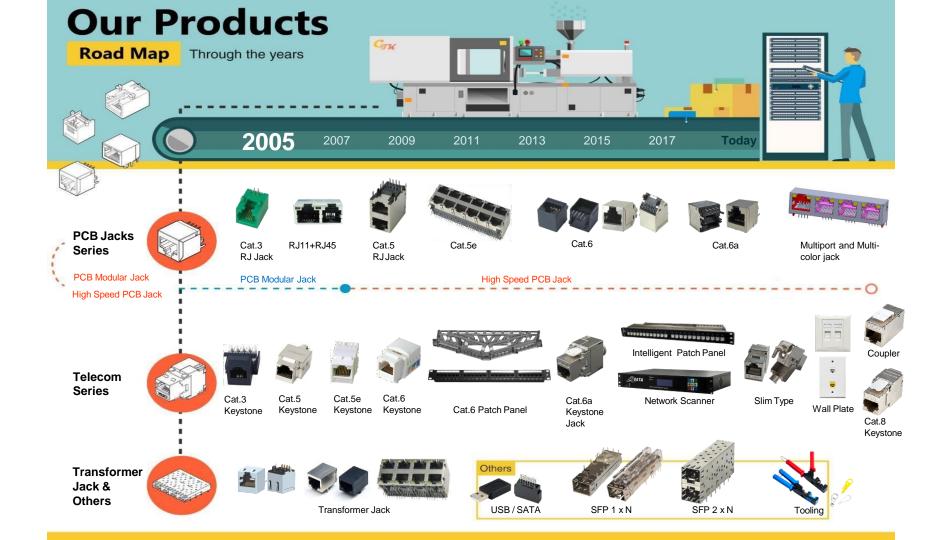

## 2021 Roadmap of RJ/ Transformer

#### Data & Telecommunication Connectors

- i) RJ11, RJ12, RJ45 etc.
- ii) Single port, Multi-port, Stacked Jacks.
- iii) Shielded & Unshielded
- iv) THT, THR(PIP), SMT and angle jacks
- v) LED, Transformer Jacks
- vi) 10 / 100, Giga, 5G, 10G