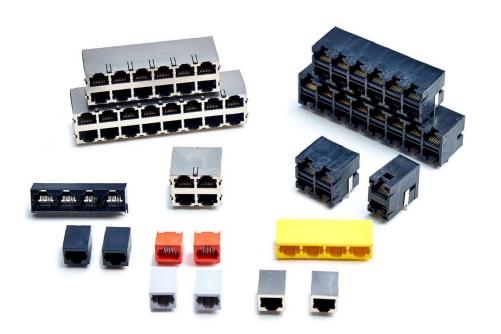

#### Data & Telecommunication Connectors

- i) RJ11, RJ12, RJ45 etc.
- ii) Single port, Multi-port, Stacked Jacks.
- iii) Shielded & Unshielded
- iv) THT, THR(PIP), SMT and angle jacks
- v) LED, Transformer Jacks
- vi) 10 / 100, Giga, 5G, 10G