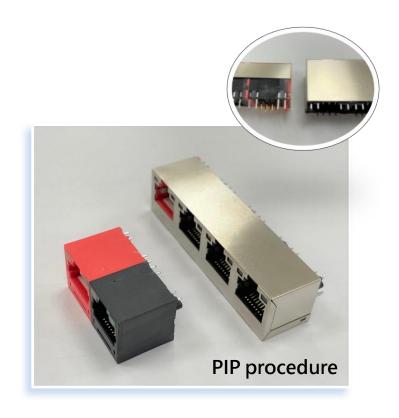

#### Combo RJ45 Connector

- Composite high-speed and standard speed RJ45 connectors
- > Space saving and easy to mount
- > Transfer speed of High-Speed port is up to 2.5Gbps
- > 90/180 degree are available
- Combo transmission speeds ports could easily be verified by multicolor housing
- > Shielded/Unshielded options are available
- LED color options are available
- Operating temperatures: -40°C to 85°C
- Supports PoE applications
- > UL recognized/ RoHS compliant

#### Combo RJ45 Connector