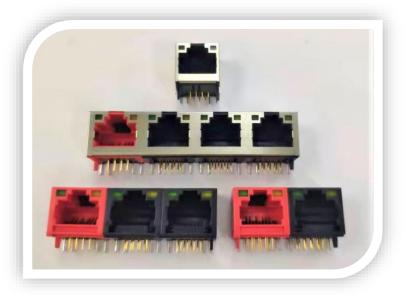

#### Combo RJ45 Connector

- Composite high-speed and standard speed RJ45 connectors
- > Space saving and easy to mount
- > Transfer speed of High-Speed port is up to 2.5Gbps
- > 90/180 degree are available
- Combo transmission speeds ports could easily be verified by multicolor housing
- > Shielded/Unshielded options are available
- LED color options are available
- Operating temperatures: -40°C to 85°C
- Supports PoE applications
- > UL recognized/ RoHS compliant

#### Combo RJ45 Connector