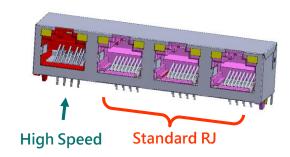

# High-Speed RJ45 2.5G ~ 10G & POE/ POE+/ POE++ Solutions

#### Combo RJ45 Connector

- Composite high-speed and standard speed RJ45 connectors
- > Space saving and easy to mount
- > Transfer speed of High-Speed port is up to 2.5Gbps
- > 90/180 degree are available
- Combo transmission speeds ports could easily be verified by multicolor housing
- > Shielded/Unshielded options are available
- LED color options are available
- Operating temperatures: -40°C to 85°C
- Supports PoE applications
- > UL recognized/ RoHS compliant