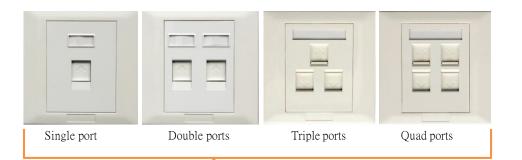

- 1. Patch Panel Series
- 2. Patch Cords
- 3. Keystone Jack

1. Wall Plate

Cable Management

CablingSystem

#### Accessories

86 Type

Cable management