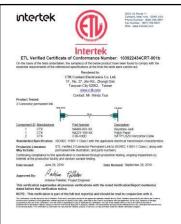

#### ETL Certification

- Cat. 5e, Cat. 6, Cat. 6a
- UTP / FTP & 90 /180 degree
- Hardware, Permanent Link, Channel
- Category 8 Link