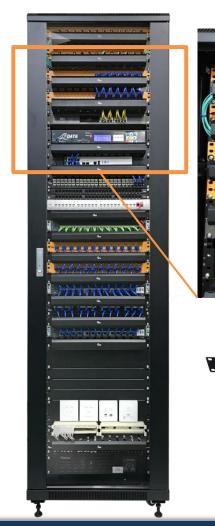

## Structured Cabling System

Intelligent Structured Cabling System

Structured Cabling System

Accessories

- 1. Intelligent Patch Panel
- 2. Switch
- 3. Network Controller
- 4. Intelligent Fiber/Copper patch cord

## Intelligent Patch Panel

Straightforward installation, allows any of individual jack to be removed

## Intelligent Patch Panel

Intelligent patch panel with cage (coiling box attached)

 1U intelligent patch panel (to be used with 1U networking scanner)