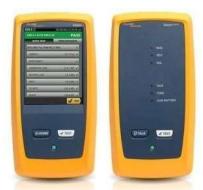

## Tooling Fabrication

Temperature with Humidity Tester

▲ X-ray fluorescence

▲ X-Ray for Plating thickness

Fluke Tester

High Frequency Network Analyzer