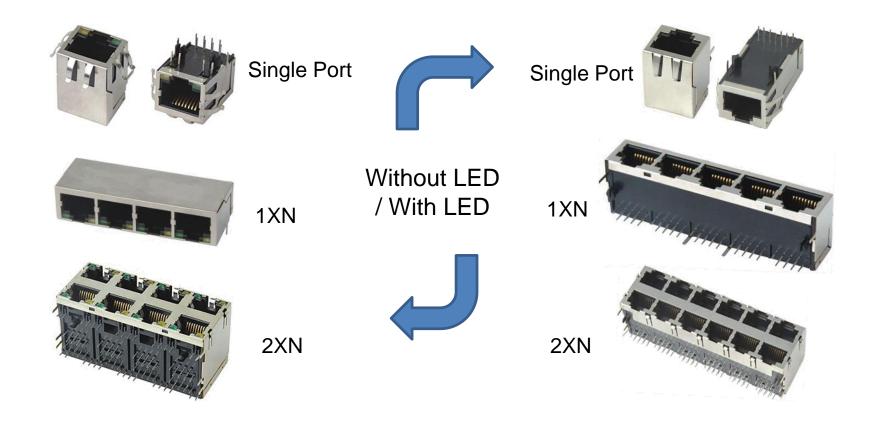

#### Data & Telecommunication Connectors

- i) RJ11, RJ12, RJ45 etc.
- ii) Single port, Multi-port, Stacked Jacks.
- iii) Shielded & Unshielded
- iv) THT, THR(PIP), SMT and angle jacks
- v) LED, Transformer Jacks
- vi) 10 / 100, Giga, 5G, 10G