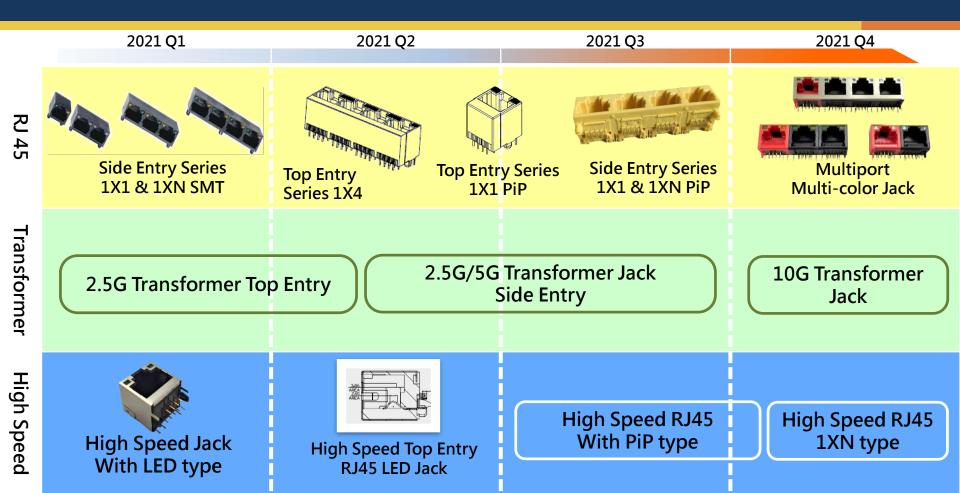

## 2021 Roadmap of RJ/ Transformer

#### Data & Telecommunication Connectors

- i) RJ11, RJ12, RJ45 etc.
- ii) Single port, Multi-port, Stacked Jacks.
- iii) Shielded & Unshielded
- iv) THT, THR(PIP), SMT and angle jacks
- v) LED, Transformer Jacks
- vi) 10 / 100, Giga, 5G, 10G

# High-Speed RJ45 2.5G ~ 10G & POE/ POE+/ POE++ Solutions

# K3T1X-145-01 Top Entry 1X1 BK High Temp 2.5G K3T12X-030-56 Side Entry 1X1 BK High Temp 2.5G K3T1X-XXX-01 Side Entry 1X1 BK High Temp 5G K3T1X-153-01 Side Entry 1X1 BK W/OLED W/ EMI 10G