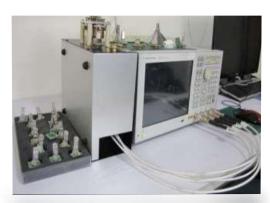

## Tooling Fabrication

Temperature with Humidity Tester

▲ X-ray fluorescence

▲ X-Ray for Plating thickness

Fluke Tester

High Frequency Network Analyzer

## Lab Facilities