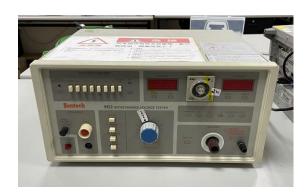

## Tooling Fabrication

Temperature with Humidity Tester

▲ X-ray fluorescence

▲ X-Ray for Plating thickness

Fluke Tester

High Frequency Network Analyzer