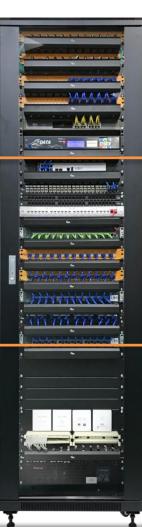

## Structured Cabling System

Intelligent Structured Cabling System

Structured Cabling System

Accessories

- 1. Intelligent Patch Panel
- 2. Switch
- 3. Network Controller
- 4. Intelligent Fiber/Copper patch cord

## Intelligent Patch Panel

Straightforward installation, allows any of individual jack to be removed

## Intelligent Patch Panel

Intelligent patch panel with cage (coiling box attached)

 1U intelligent patch panel (to be used with 1U networking scanner)