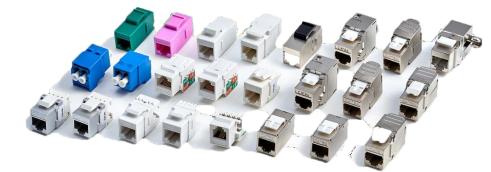

## Structured Cabling System

Intelligent Structured Cabling System

Structured Cabling System

Accessories

- 1. Intelligent Patch Panel
- 2. Switch
- 3. Network Controller
- 4. Intelligent Fiber/Copper patch cord

- 1. Patch Panel Series
- 2. Patch Cords
- 3. Keystone Jack

1. Wall Plate

Cable Management

CablingSystem

#### Accessories

86 Type

Cable management