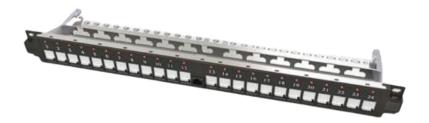

## Intelligent Patch Panel

Straightforward installation, allows any of individual jack to be removed