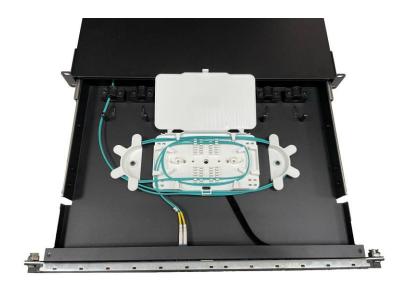

## Intelligent Patch Panel

Intelligent patch panel with cage (coiling box attached)

 1U intelligent patch panel (to be used with 1U networking scanner)