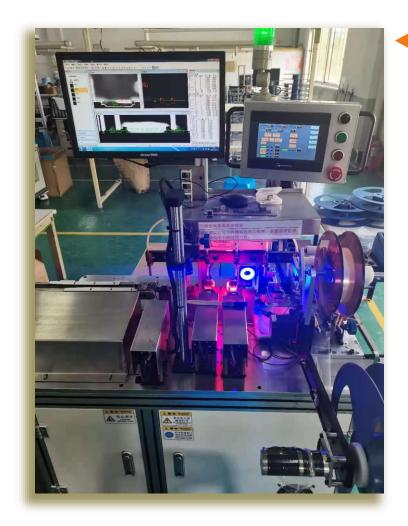

## Tooling Fabrication

Temperature with Humidity Tester

▲ X-ray fluorescence

▲ X-Ray for Plating thickness

Fluke Tester

High Frequency Network Analyzer

## Lab Facilities