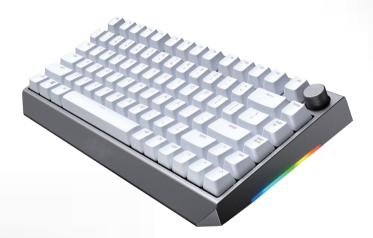

### **SCORPIUS-M31S**

# GASKET MOUNT CNC ALUMINUM MECHANICAL KEYBOARD

- · 75 % Layout design
- · Hot swappable switch socket
- · Gasket switch plate with double foam design
- · Full CNC Aluminum Muti-Functional Rotary Button
- · 4 Chroma lighting Zone