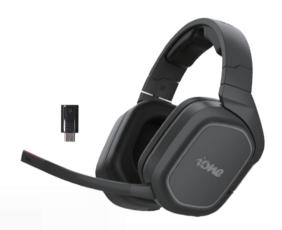

### **AQUARIUS-08ULL**

BLUETOOTH / ULL / WIRED TRI-MODE SURROUND SOUND GAMING HEADSETS

- 40mm Hi-Resolution dynamic drivers build with special tuning titanium diaphragm
- · Ultra low latency 2.4GHz wireless connection
- DTS 7.1 virtual surround sound
- · Up to 40-50 hrs continuous music playback
- · Bluetooth 5.2 Technology