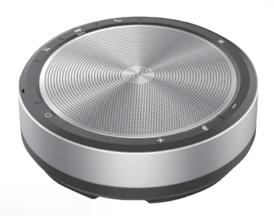

### **MS-07**

#### **BLUETOOTH CONFERENCE SPEAKER**

#### **Features**

· Size: 125\*43.5\*MM

· Weight: 280G

· Bluetooth: ATS2835/V5.0

· Battery: 3.7V/1600MAH

MIC: 4 \*DIGITAL MEMS MIC (Sensitivity-26DB)

· Charging time: ABOUT 3 HOURS