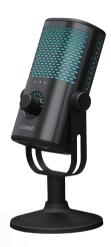

### **MS-06**

#### MUTI-FUNCTIONAL MICROPHONES

- · 3 condenser microphones
- Muti-functional dial to control Mic / Headphone / Game Chat balance volume
- Polar patterns:Omnidirectional, Cardioid, Hyper Cardioid, Bidirectional
- · Game / Chat Balance function
- · Touch Mute / LED