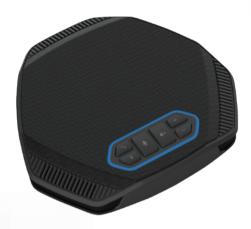

### **MS-01**

## WIRELESS HIGH PERFORMANCE CONFERENCE SPEAKER

- · USB / Bluetooth dual mode connectivity
- · 2 MEMS analog microphone
- · Environment Noise Cancelling
- · Double Talk Function
- · Auto Gain
- · 3W dynamic Speaker
- · Up to 6 hours playback time