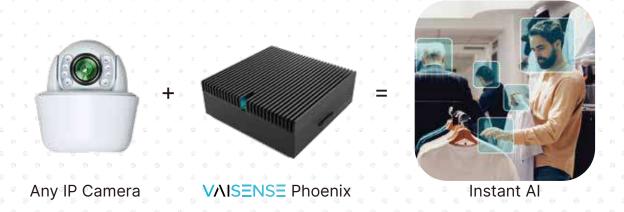

Process AI at the edge using any camera and our custom IPCs. Having this flexibility saves on bandwidth, latency, privacy, and costs.