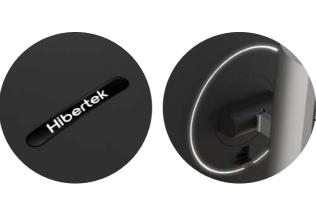

Cable tunnel make sure assemble process is easy and clean.



Exclusive shock proof clip, keep HDD from vibrating.

## Features

## **Efficient Assembly**

Mercury is born with special inner chassis, making the installation easier, and allowing users to freely upgrade and maintain.



## Features

#### Cable collection

With dust-proof cable cover and cable ring, peripherals can be managed in a more concise way.

No tools needed, no screws and holes in the back, making everything in one piece.

#### Has stand





The stand has height and angle adjustment features, allowing different users to freely adjust the screen angle and height to their own comfort.

## Function





## Internal Power Board and Internal Battery

To support 20~30mins power for data saving after power shortage



#### Elegant Logo Plaque Lighting Circle

LOGO Customizations & Lighting Circle



#### Cable Cover –

Security Matters Exclusive Lock-able Cable Cover



#### Cable Collection

Hide camera & physically turn off microphone to secure your privacy



# Appearance Design

Developing the appearance based on the image of a planet.

Mercury has warm white matt finish and lighting circle with cozy brightness. Back side chassis is plein and smooth without holes by embedded stand. Polish ring on metallic stand gives a low profile but luxury feeling.



# AIO Creator Mercury Series

"Design your own AIO Computer"