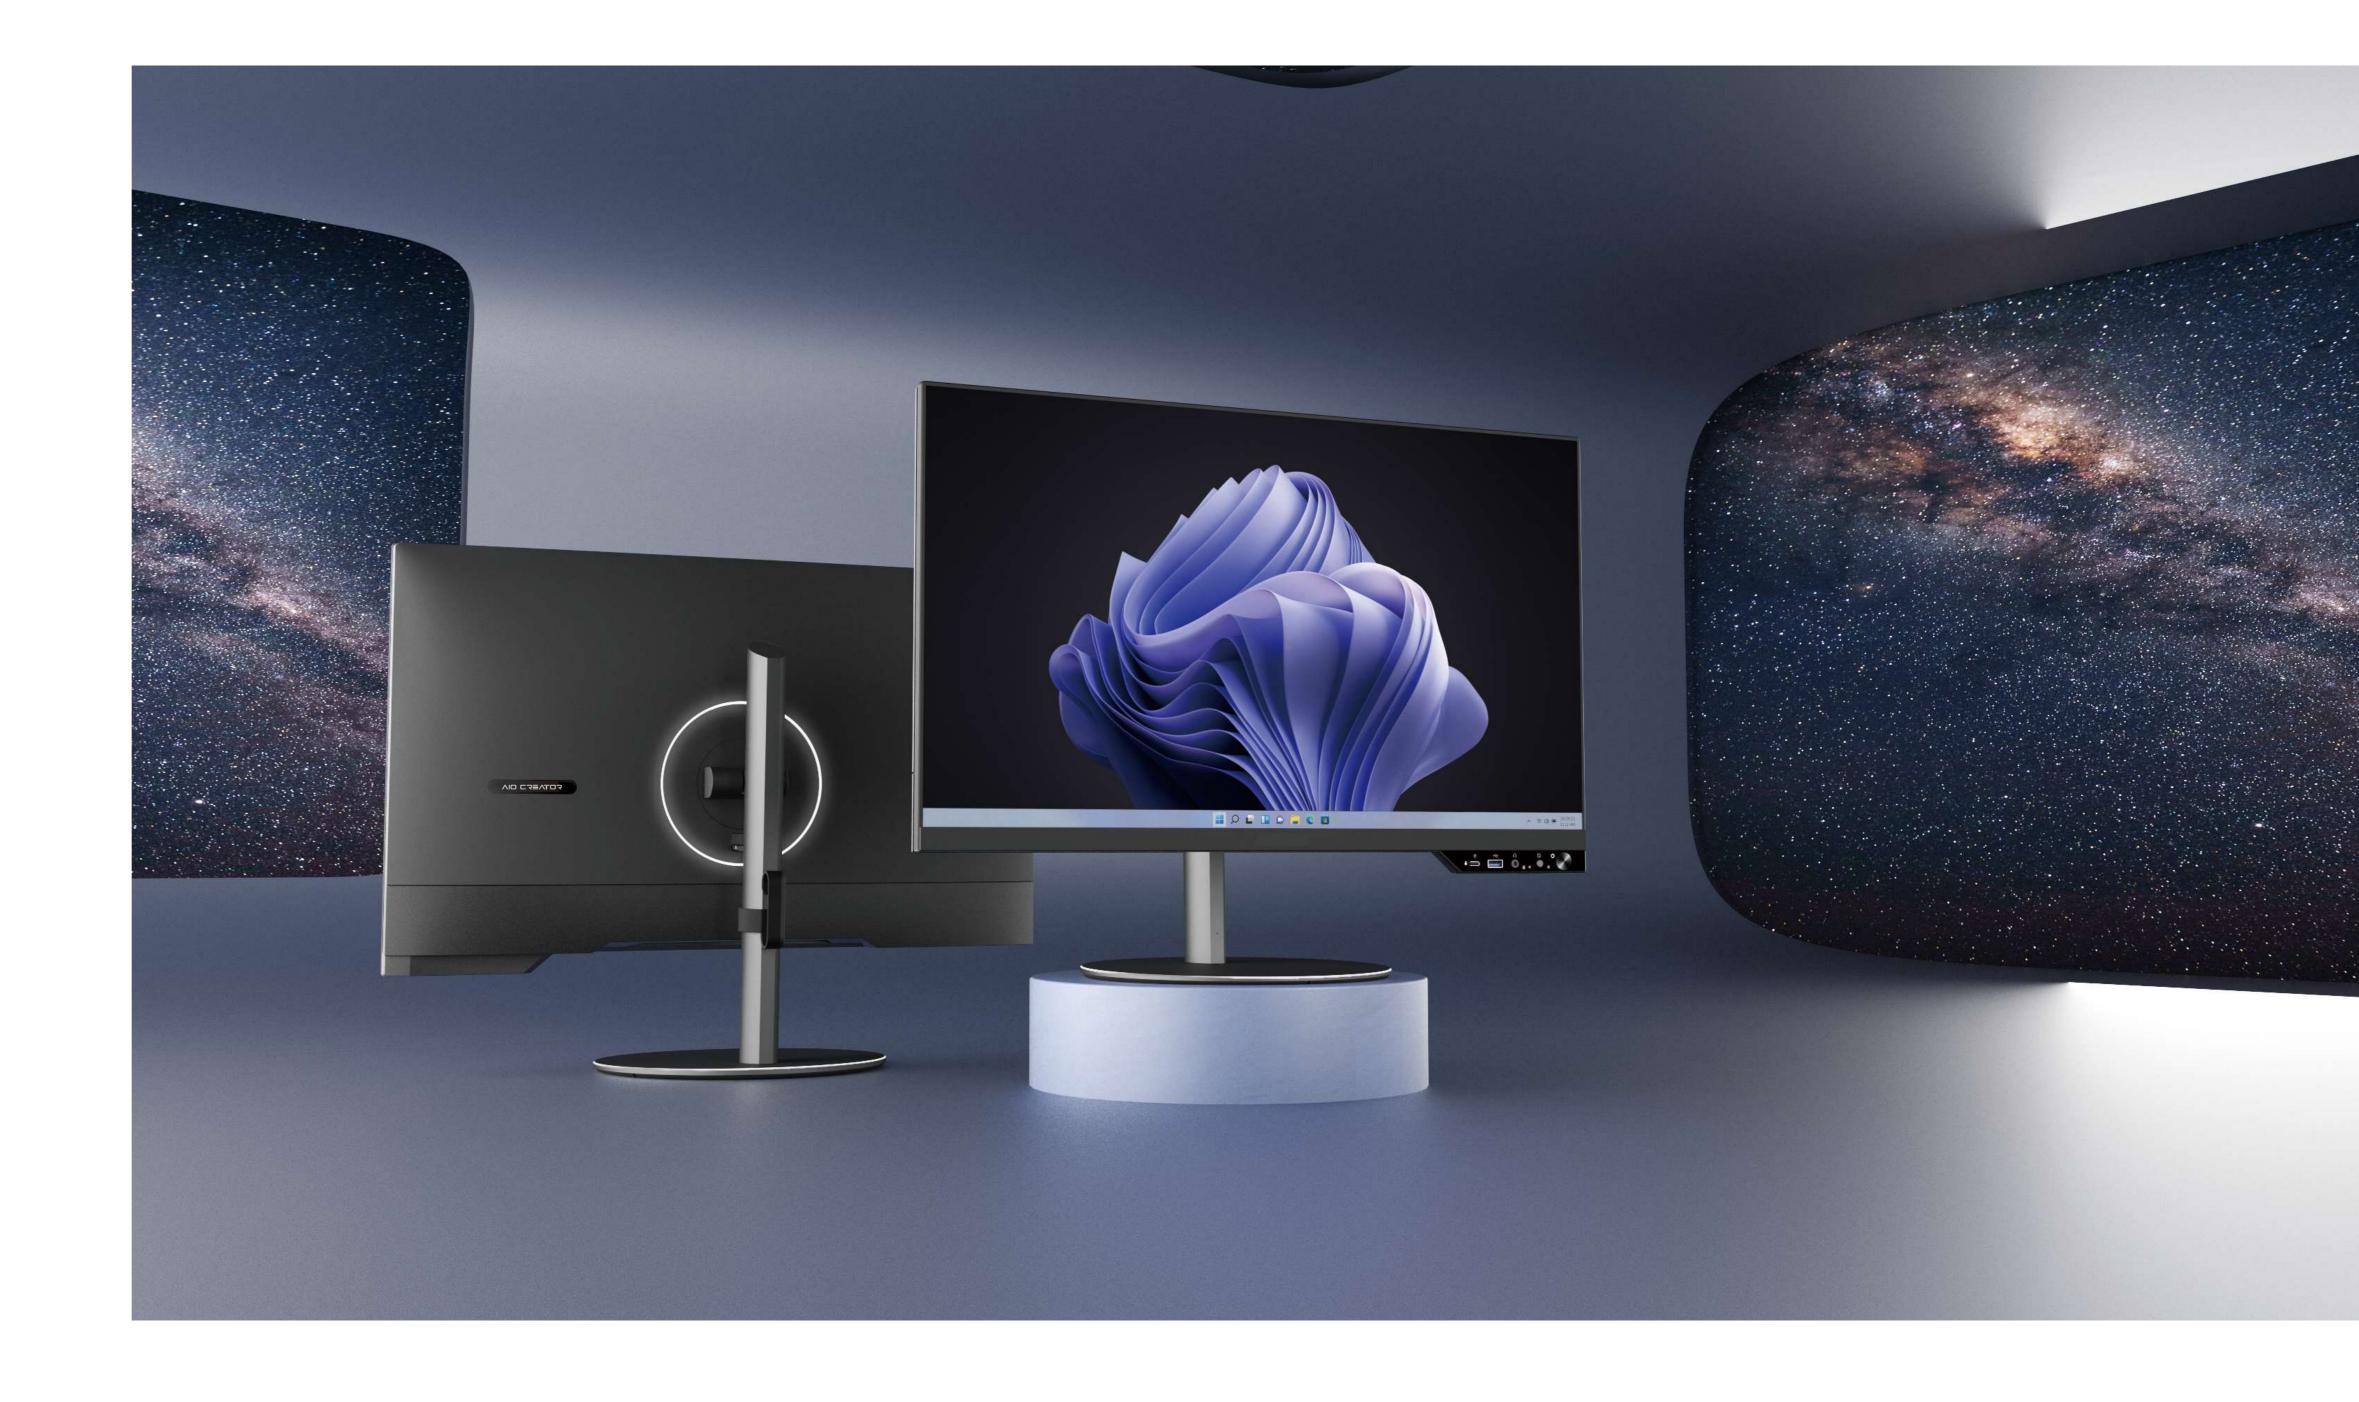

# Appearance Design

Developing the appearance based on the image of a planet.

Mercury has warm white matt finish and lighting circle with cozy brightness. Back side chassis is plein and smooth without holes by embedded stand. Polish ring on metallic stand gives a low profile but luxury feeling.

#### Has stand

The stand has height and angle adjustment features, allowing different users to freely adjust the screen angle and height to their own comfort.