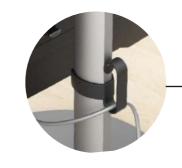

#### Cable collection

With dust-proof cable cover and cable ring, peripherals can be managed in a more concise way.

No tools needed, no screws and holes in the back, making everything in one piece.