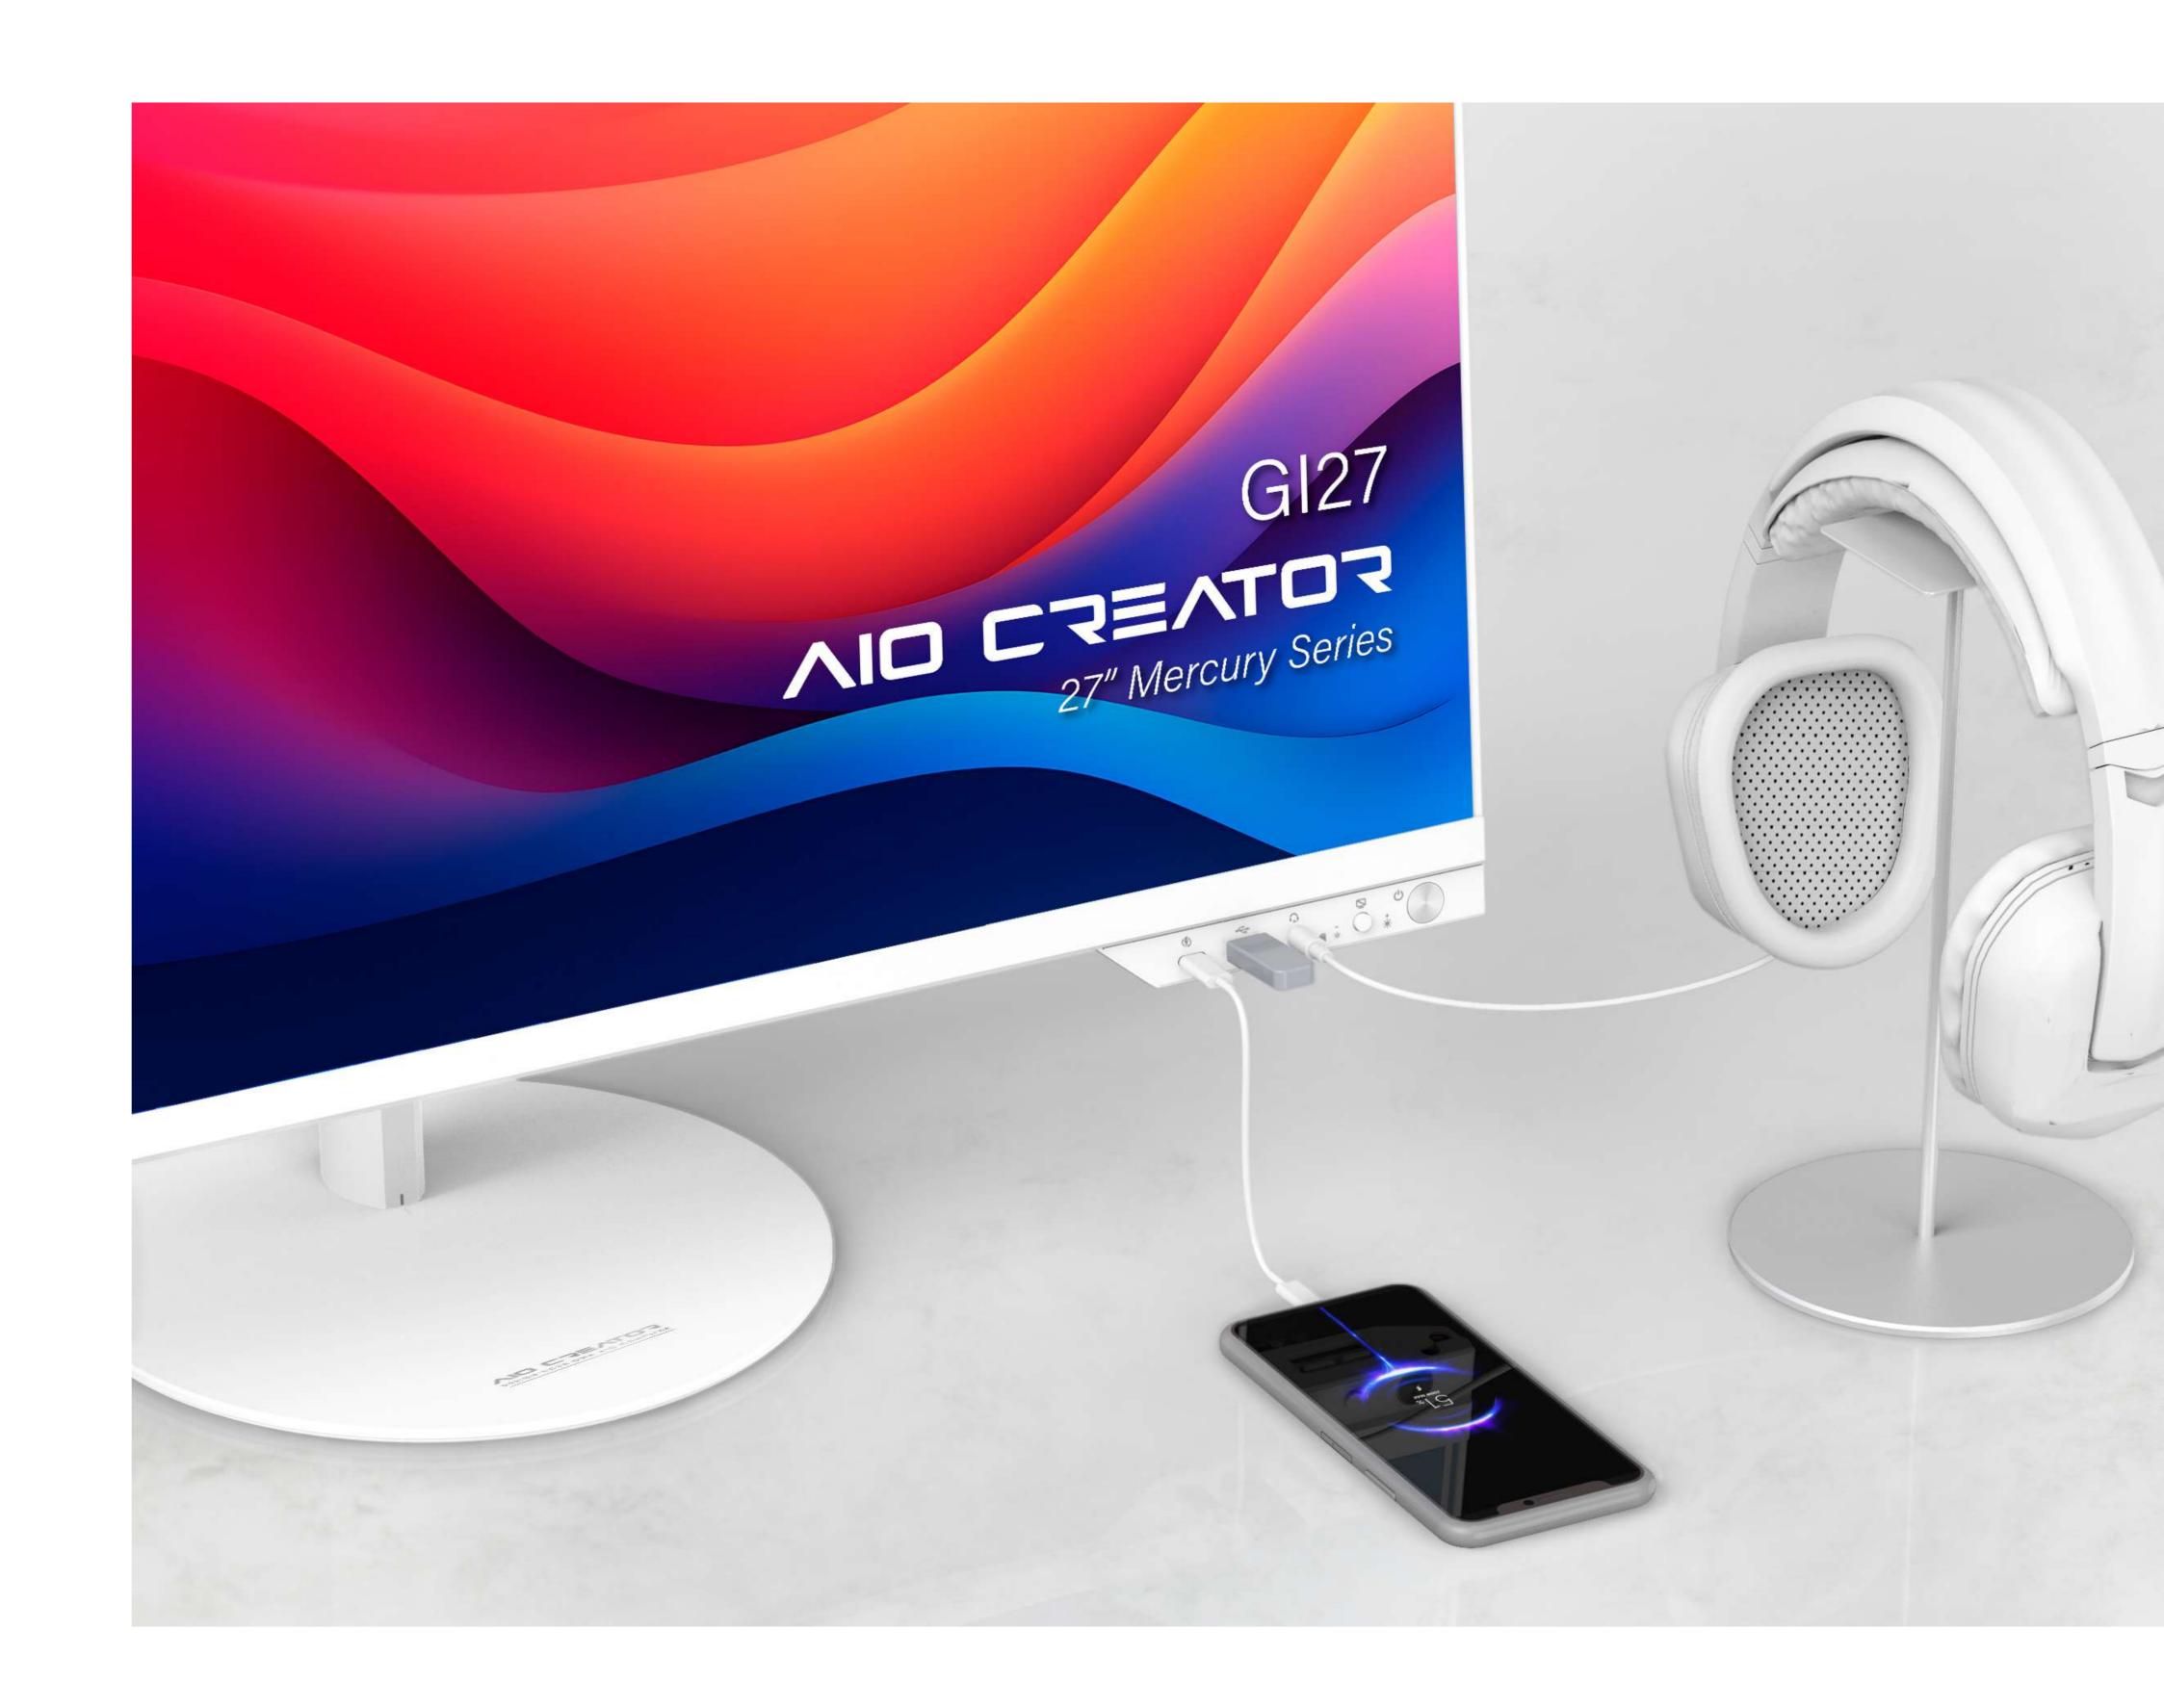

### Front IO

With power button, LCD lock, audio port, USB A, USB C quick charge, SD card reader, ensure hassle-free plug-and-play for daily usage.

Cable tunnel make sure assemble process is easy and clean.