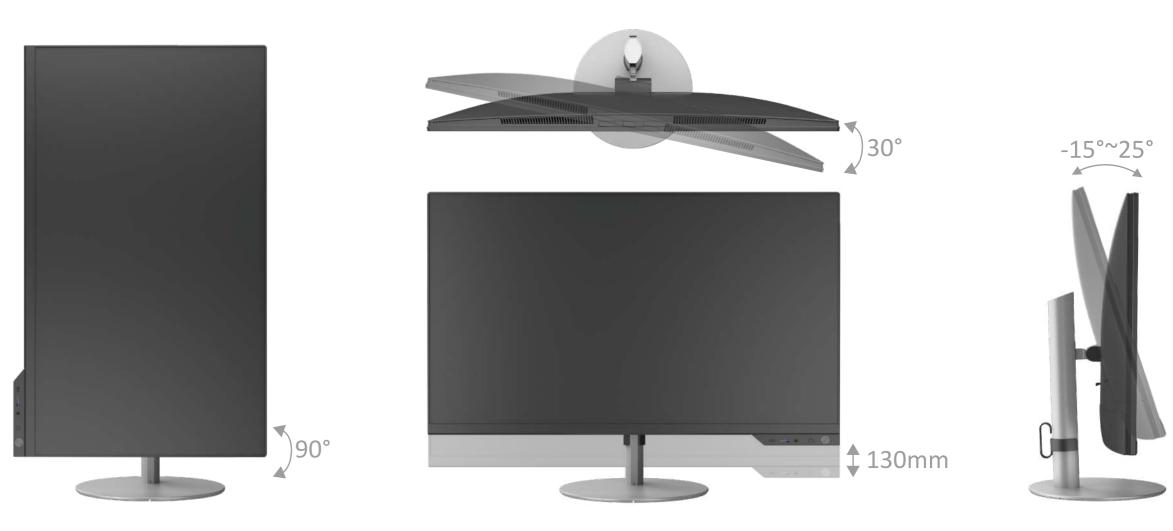

#### Has stand

The stand has height and angle adjustment features, allowing different users to freely adjust the screen angle and height to their own comfort.