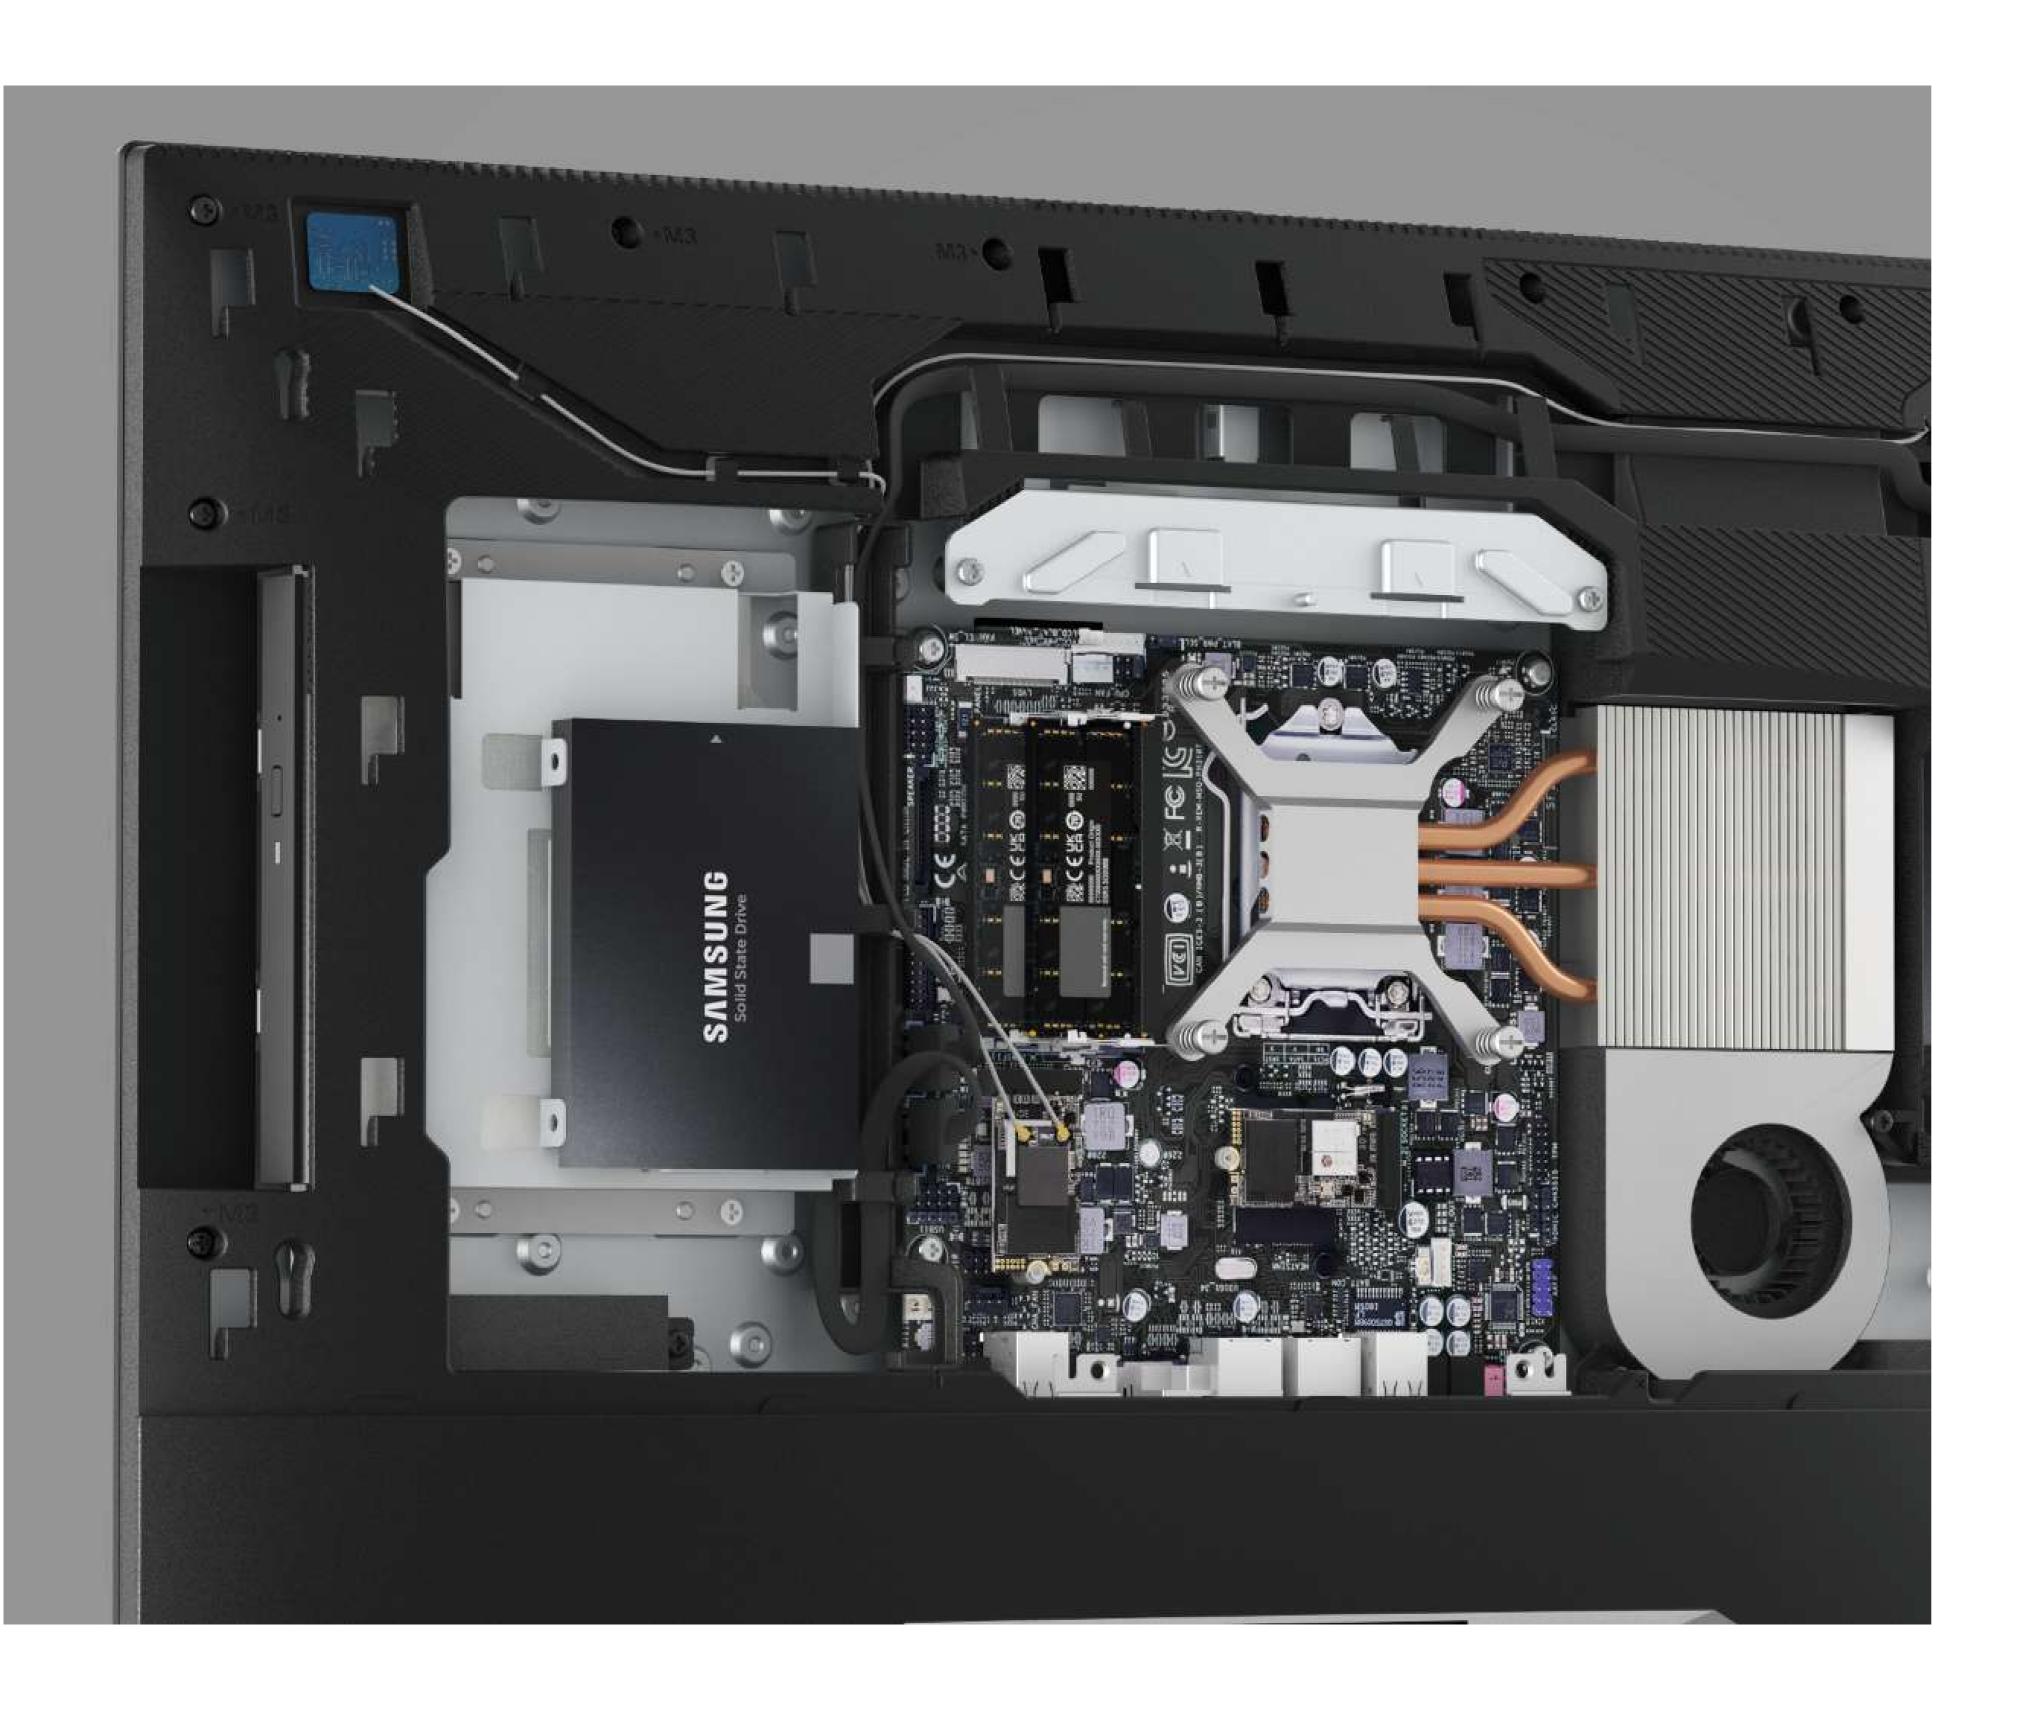

## Assembly

Internal clutter, making assembly, disassembly, upgrades, and maintenance difficult.

## **Efficient Assembly**

Mercury is born with special inner chassis, making the installation easier, and allowing users to freely upgrade and maintain.