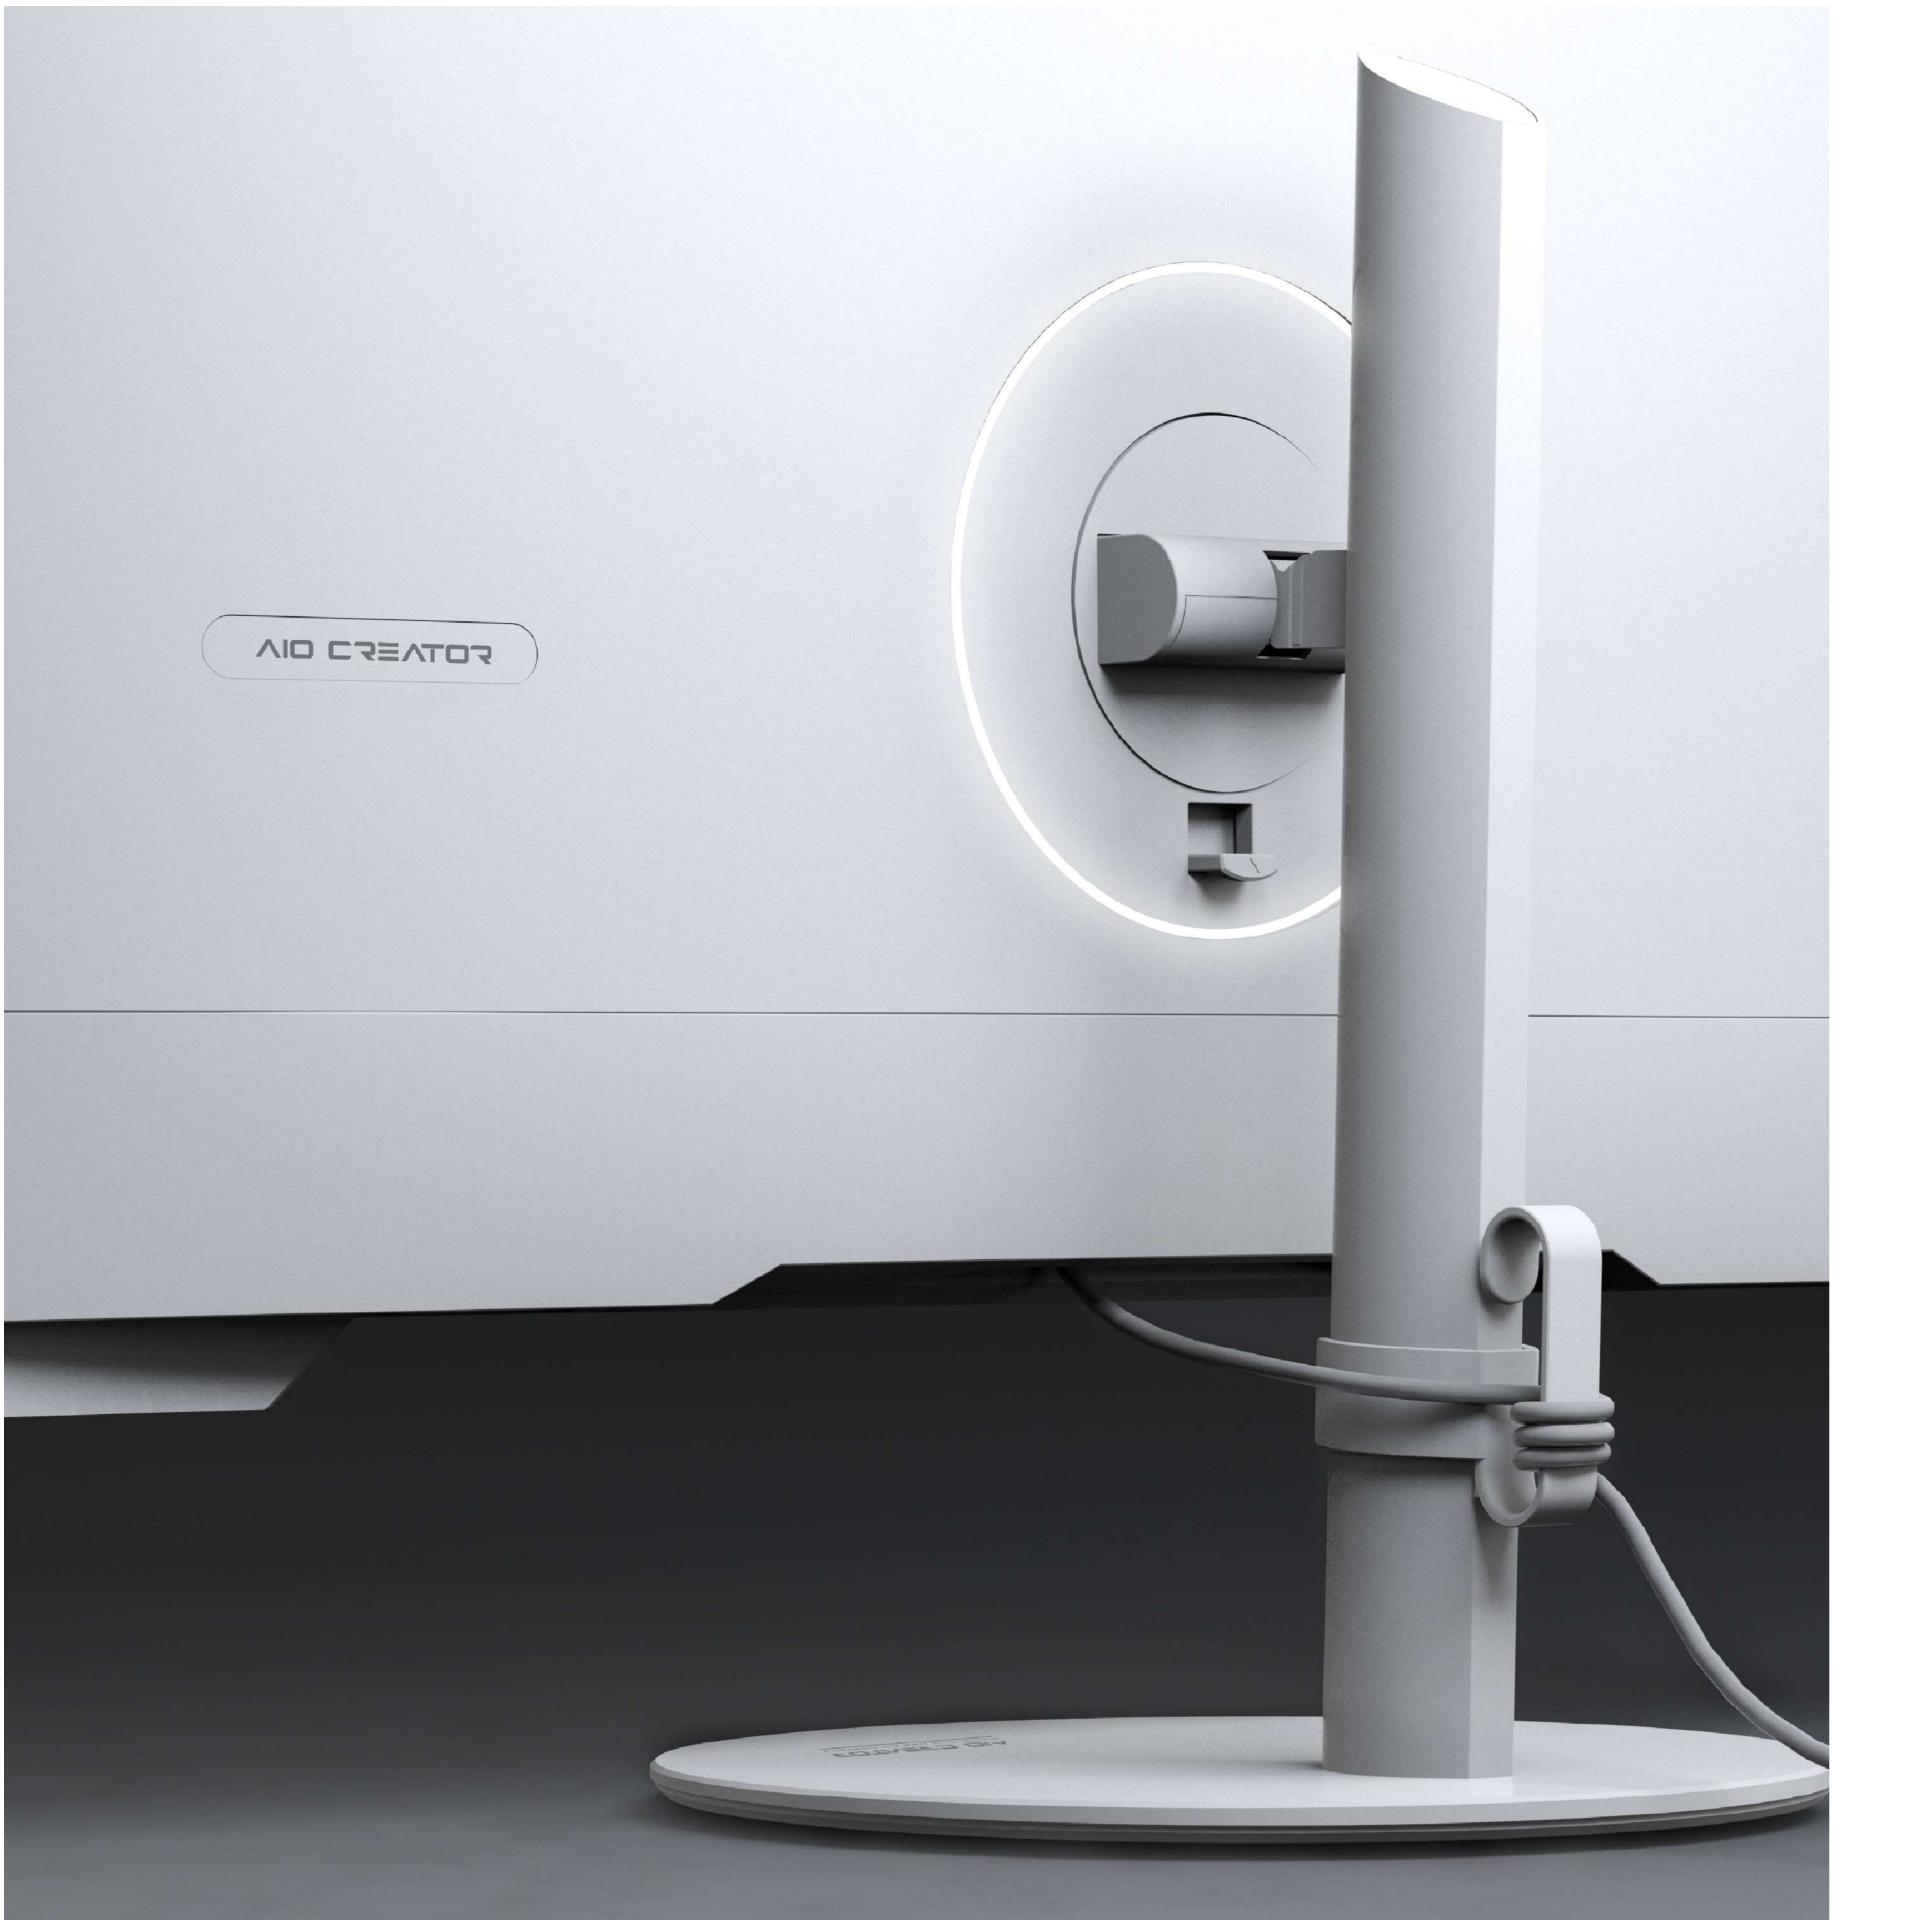

#### Elegant Logo Plaque Lighting Circle

LOGO Customizations & Lighting Circle

#### Cable Cover –

Security Matters Exclusive Lock-able Cable Cover

#### Cable collection

With dust-proof cable cover and cable ring, peripherals can be managed in a more concise way.

No tools needed, no screws and holes in the back, making everything in one piece.