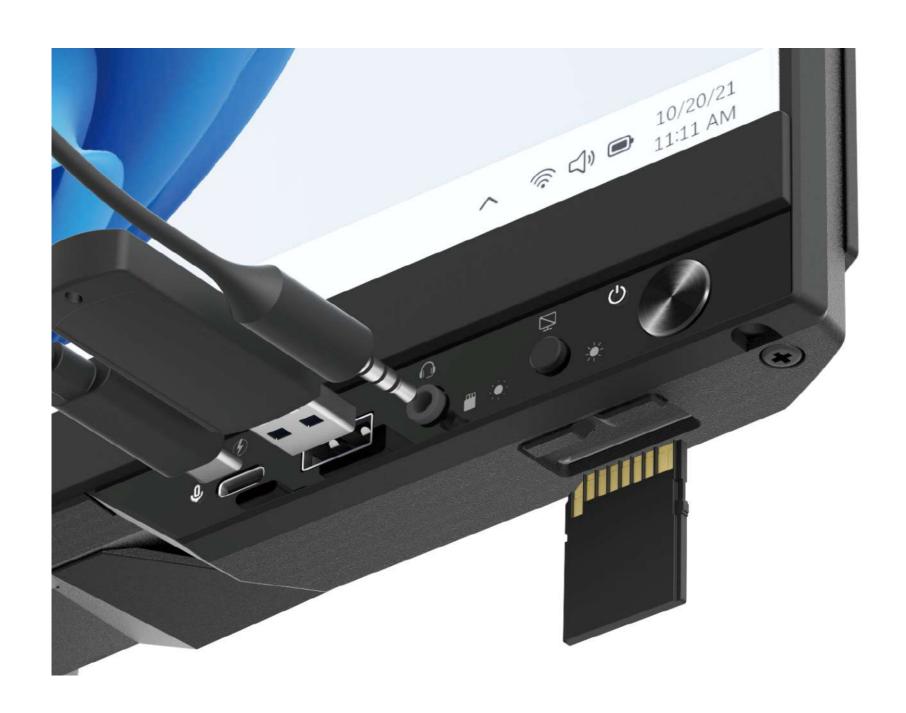

#### **IO Port**

In regular AIO, the position of IO port is not always user-friendly, lack of clear labels.

### Front IO

With power button, LCD lock, audio port, USB A, USB C quick charge, SD card reader, ensure hassle-free plug-and-play for daily usage.

Cable tunnel make sure assemble process is easy and clean.