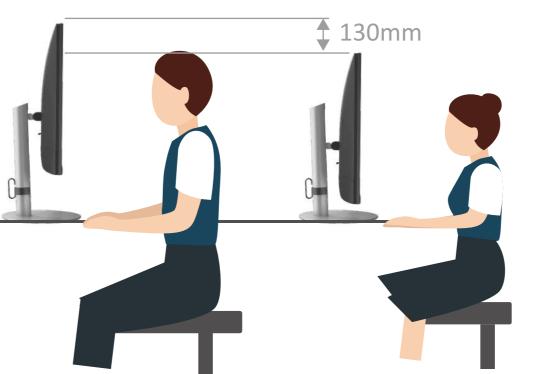

#### Has stand

The stand has height and angle adjustment features, allowing different users to freely adjust the screen angle and height to their own comfort.