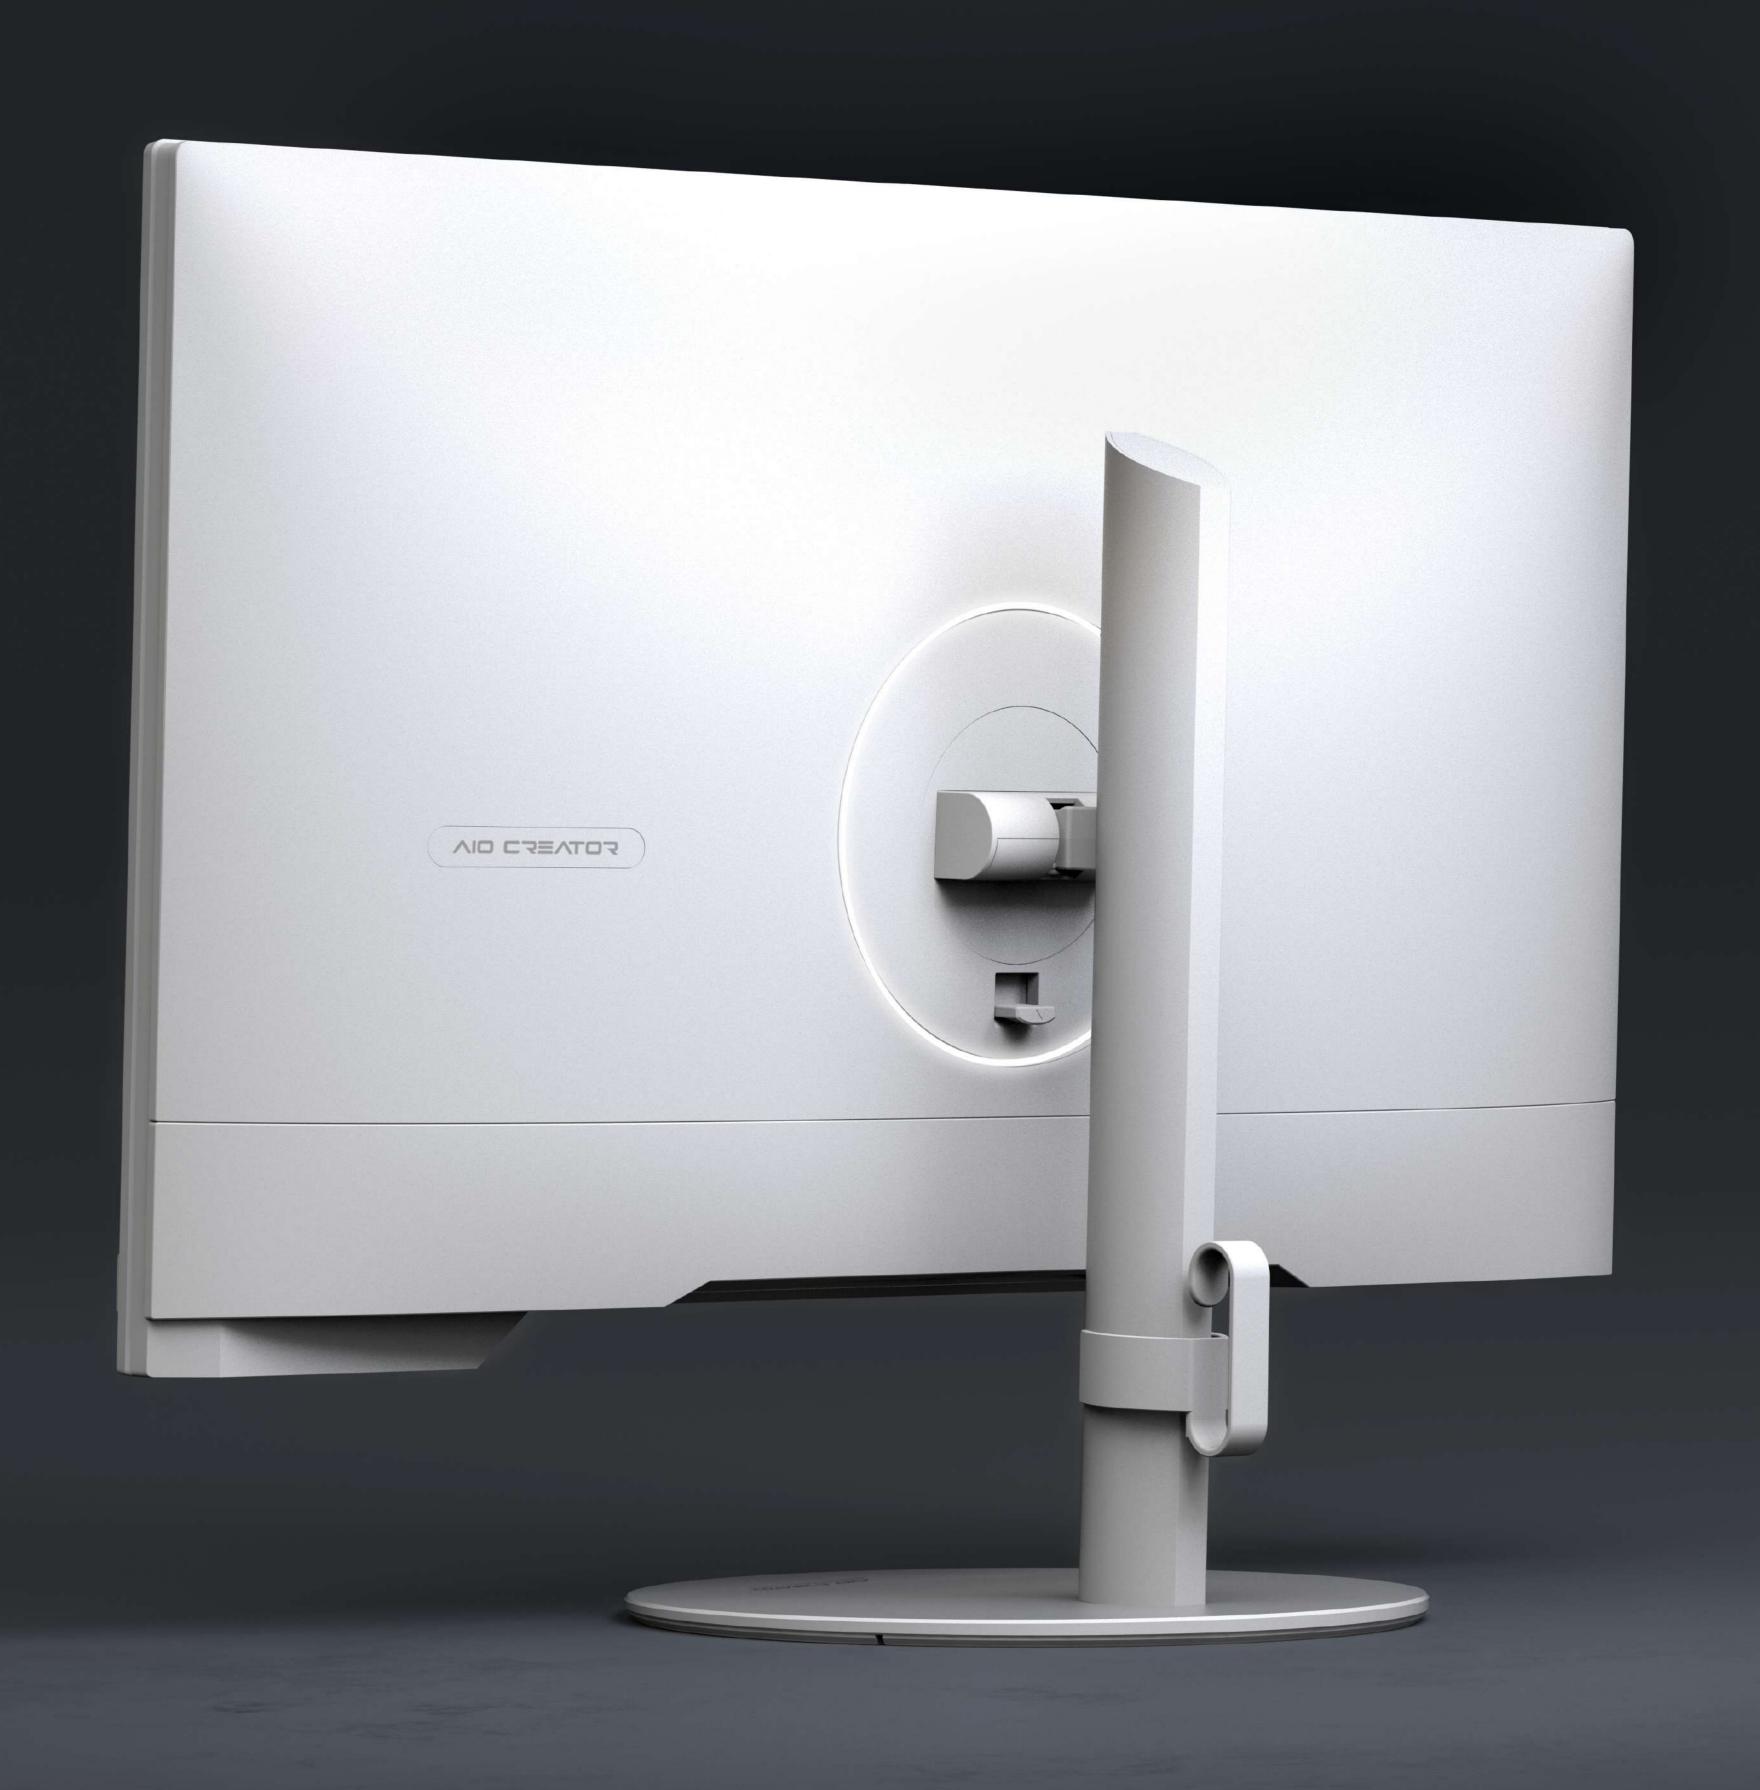

#### Has stand

The stand has height and angle adjustment features, allowing different users to freely adjust the screen angle and height to their own comfort.

#### Elegant Logo Plaque Lighting Circle

LOGO Customizations & Lighting Circle

# Appearance Design

Developing the appearance based on the image of a planet.

Mercury has warm white matt finish and lighting circle with cozy brightness. Back side chassis is plein and smooth without holes by embedded stand. Polish ring on metallic stand gives a low profile but luxury feeling.