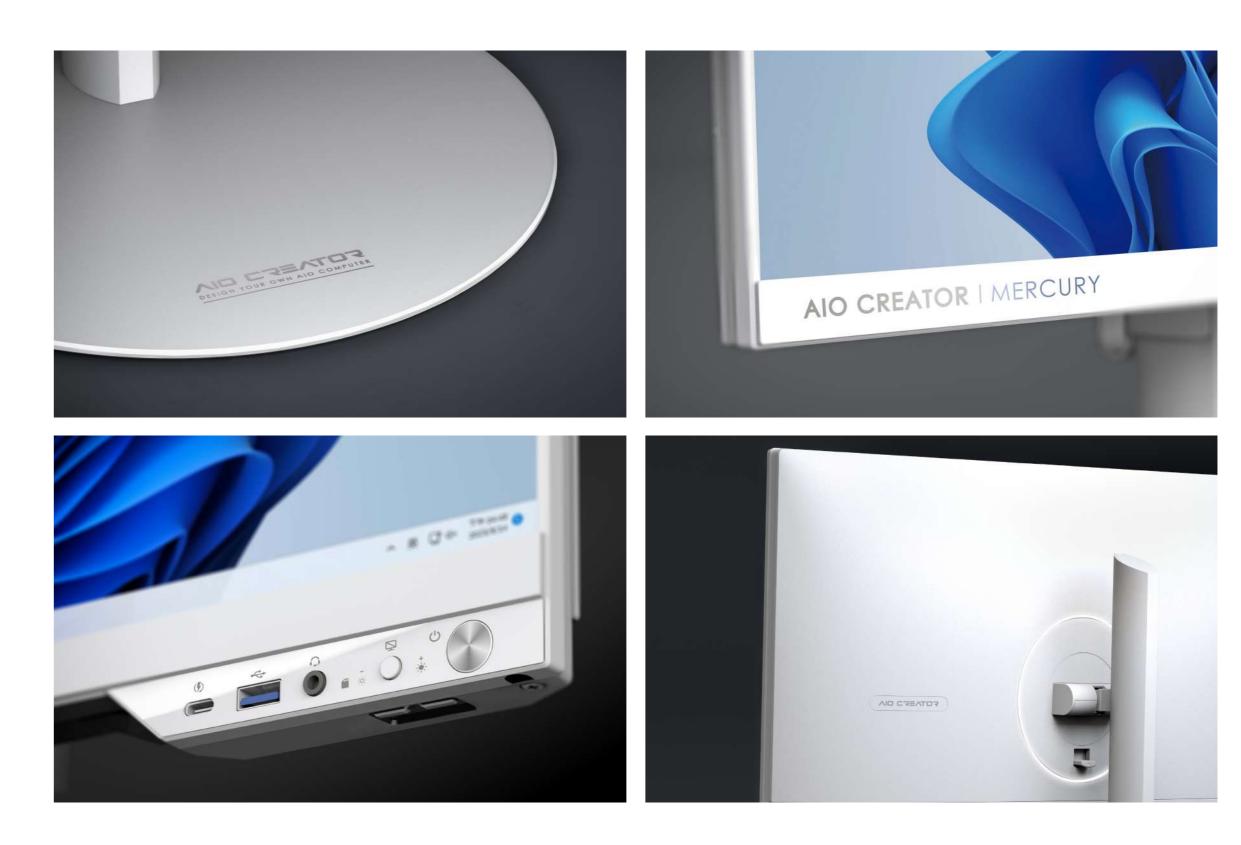

### Front IO

With power button, LCD lock, audio port, USB A, USB C quick charge, SD card reader, ensure hassle-free plug-and-play for daily usage.

Cable tunnel make sure assemble process is easy and clean.

#### Cable collection

With dust-proof cable cover and cable ring, peripherals can be managed in a more concise way.

No tools needed, no screws and holes in the back, making everything in one piece.

#### Elegant Logo Plaque Lighting Circle

LOGO Customizations & Lighting Circle

#### Cable Cover –

Security Matters Exclusive Lock-able Cable Cover