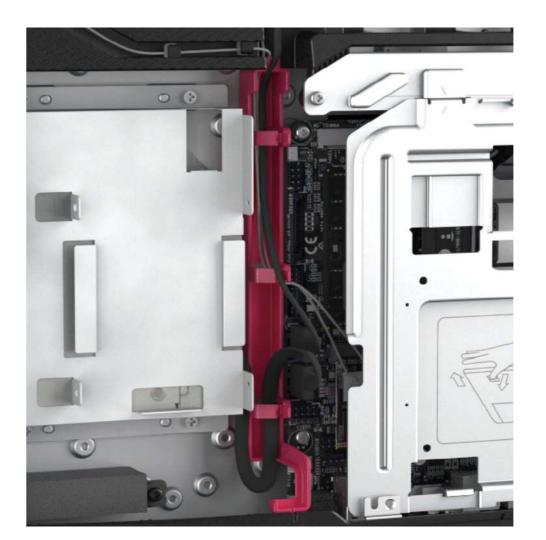

### **Cable Collection**

Lack of cable management systems for neat and organized wiring.

#### Cable collection

With dust-proof cable cover and cable ring, peripherals can be managed in a more concise way.

No tools needed, no screws and holes in the back, making everything in one piece.