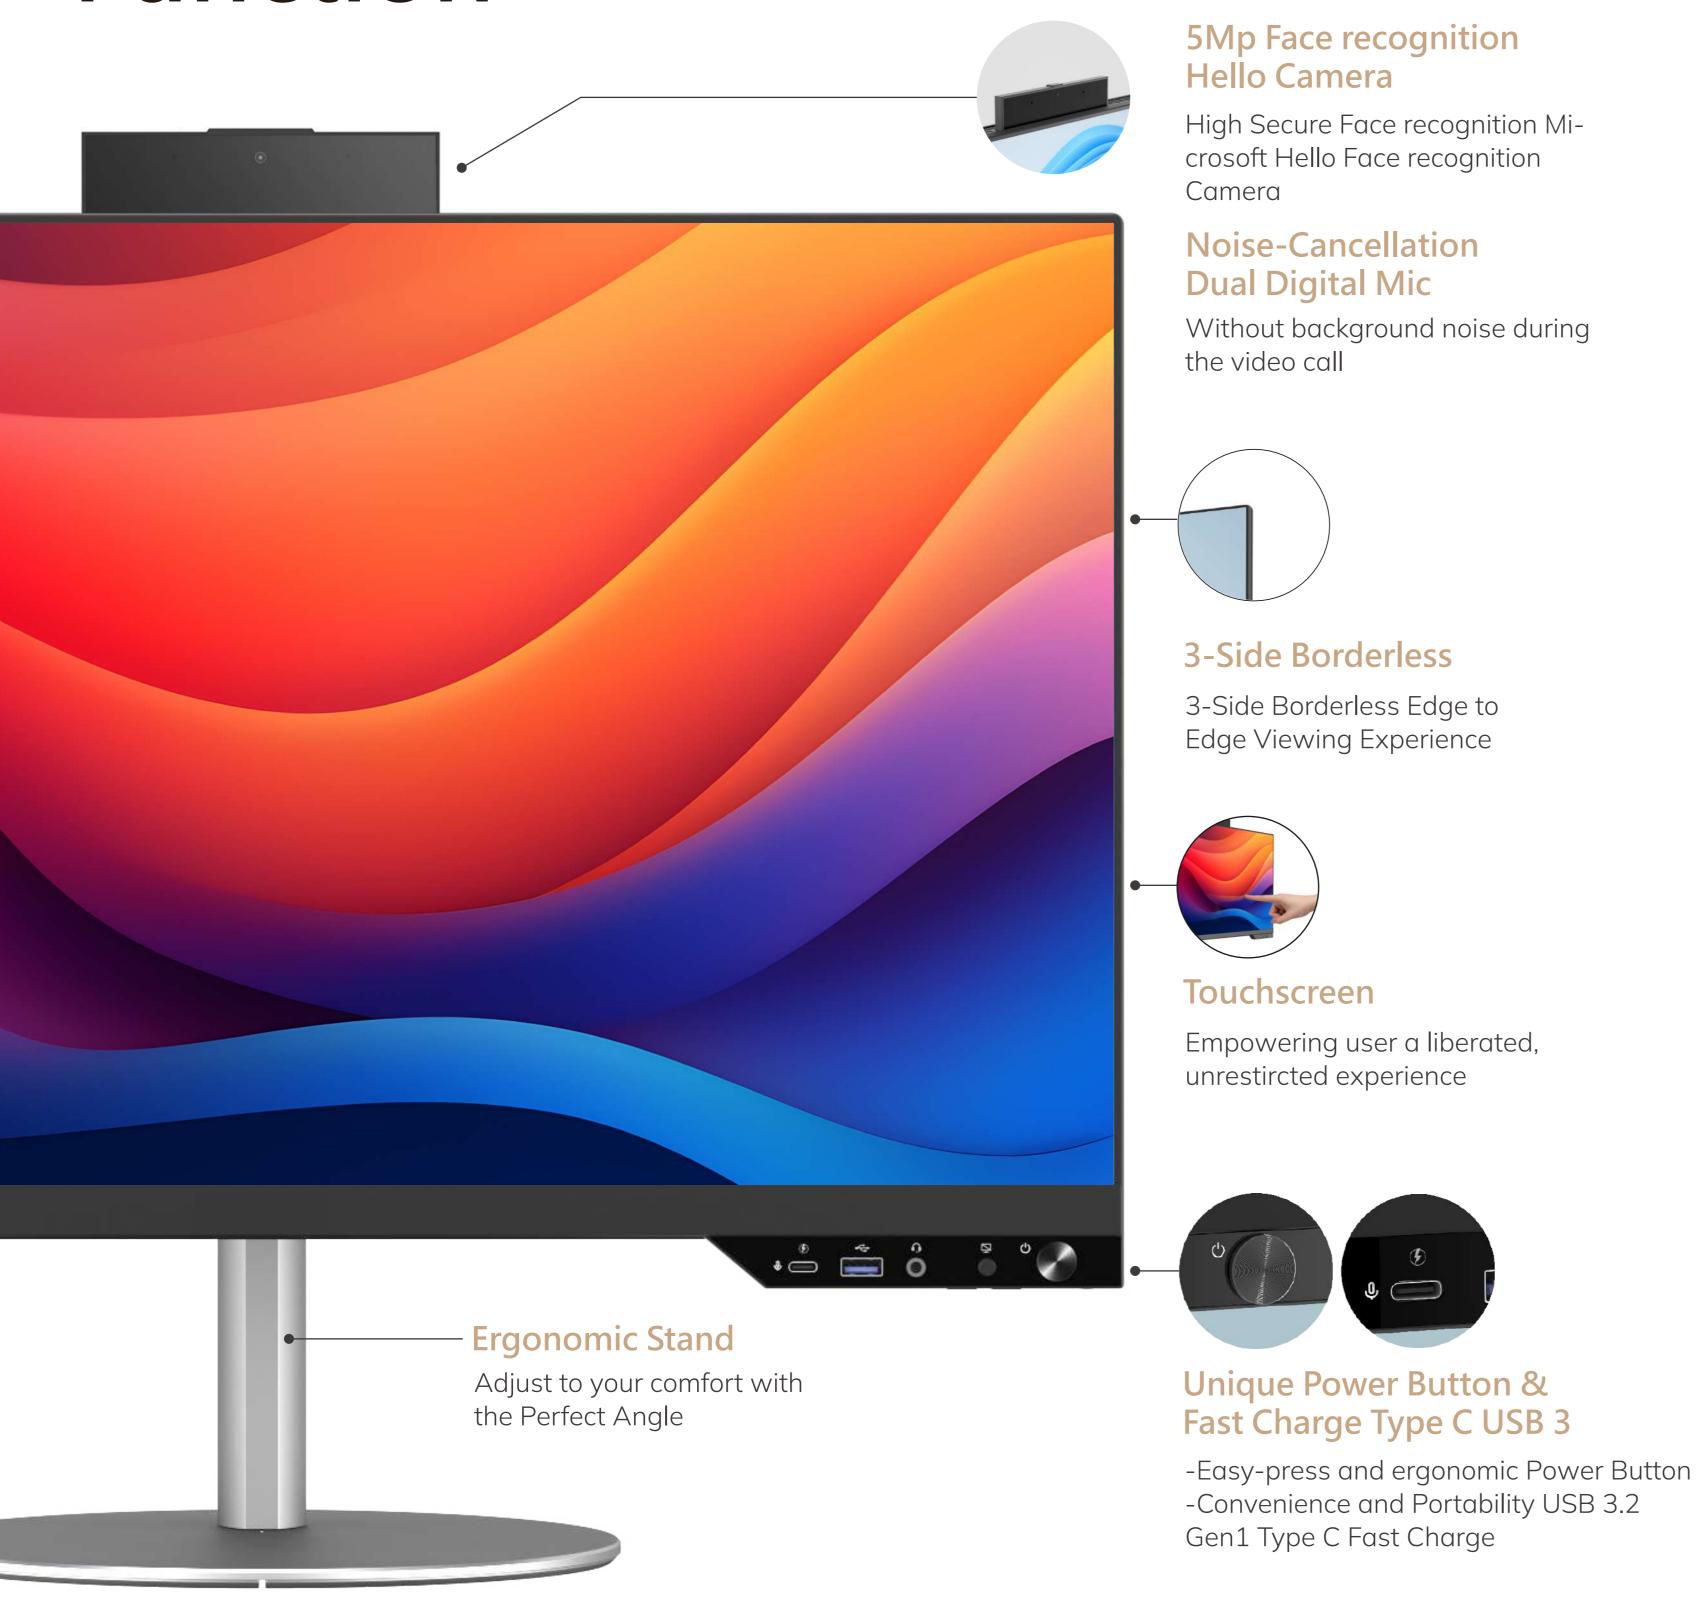

### Front IO

With power button, LCD lock, audio port, USB A, USB C quick charge, SD card reader, ensure hassle-free plug-and-play for daily usage.

Cable tunnel make sure assemble process is easy and clean.

#### Has stand

The stand has height and angle adjustment features, allowing different users to freely adjust the screen angle and height to their own comfort.

#### Cable Collection

Hide camera & physically turn off microphone to secure your privacy