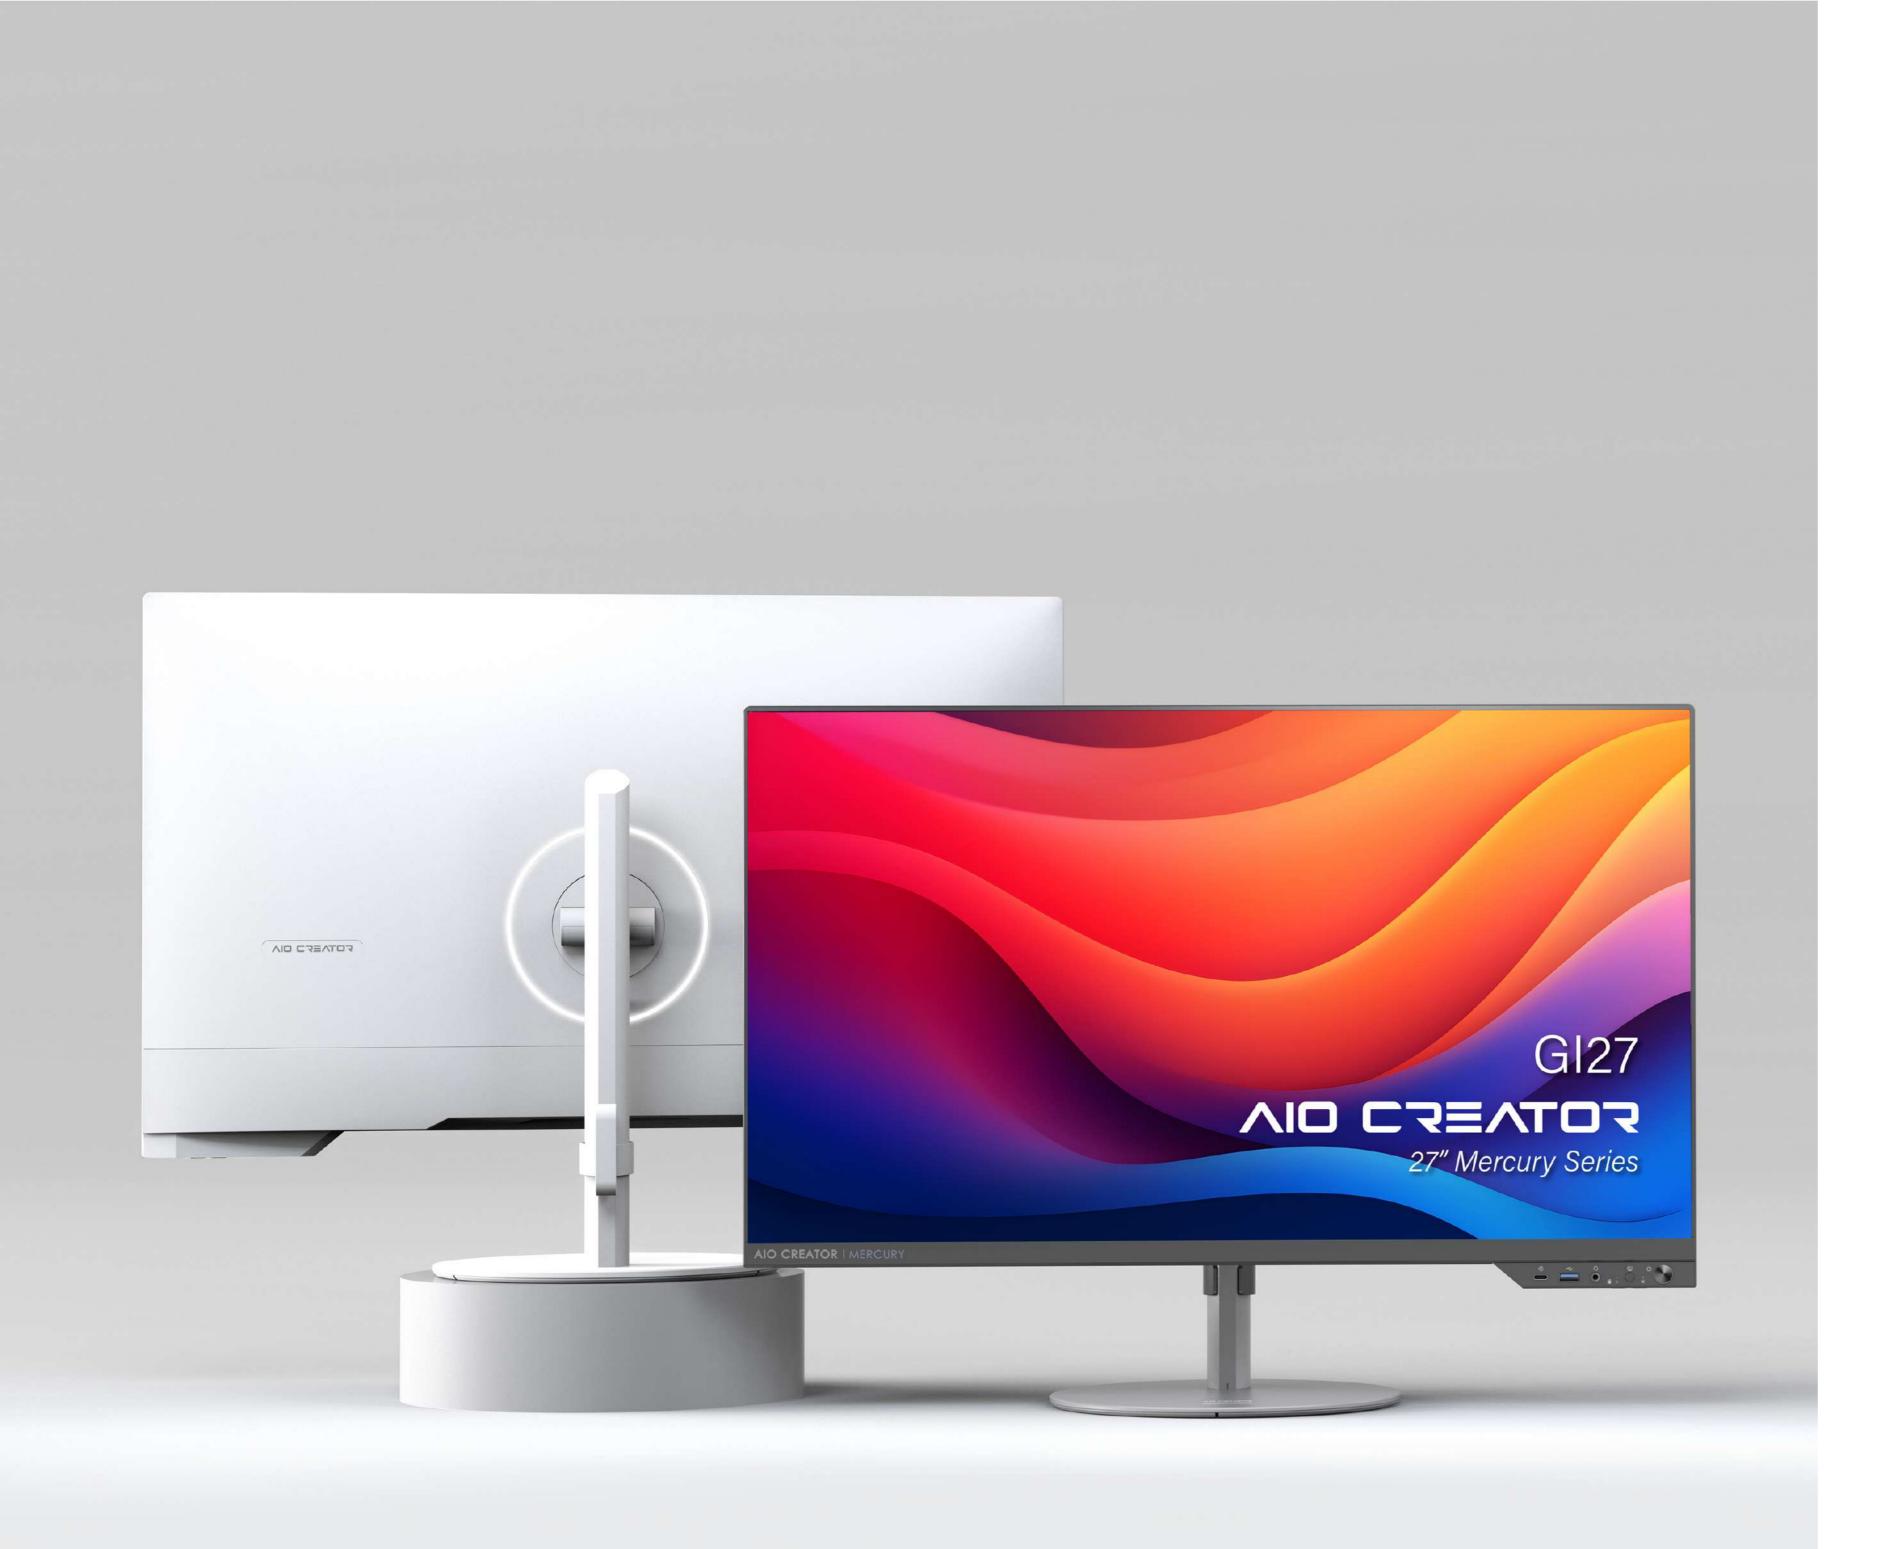

# Appearance Design

Developing the appearance based on the image of a planet.

Mercury has warm white matt finish and lighting circle with cozy brightness. Back side chassis is plein and smooth without holes by embedded stand. Polish ring on metallic stand gives a low profile but luxury feeling.

#### Has stand

The stand has height and angle adjustment features, allowing different users to freely adjust the screen angle and height to their own comfort.

#### Elegant Logo Plaque Lighting Circle

LOGO Customizations & Lighting Circle