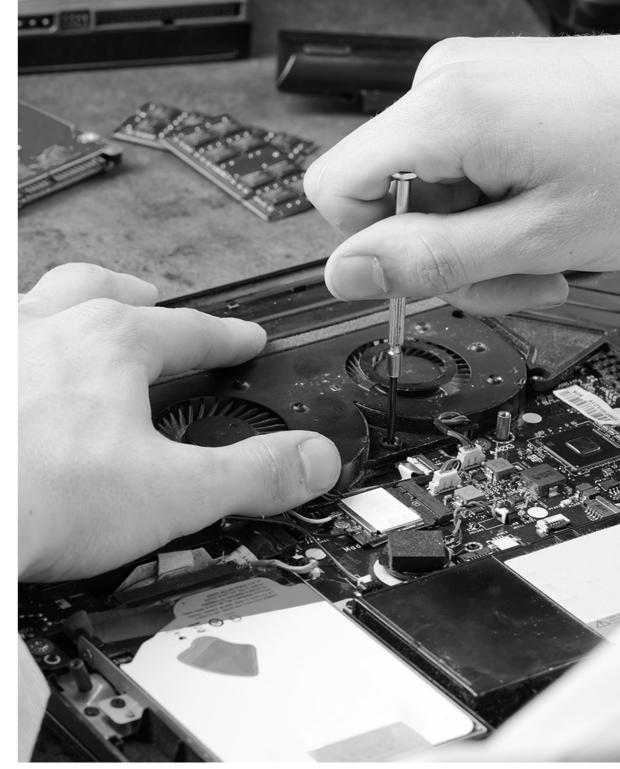

## Assembly

Internal clutter, making assembly, disassembly, upgrades, and maintenance difficult.

## **Efficient Assembly**

Mercury is born with special inner chassis, making the installation easier, and allowing users to freely upgrade and maintain.