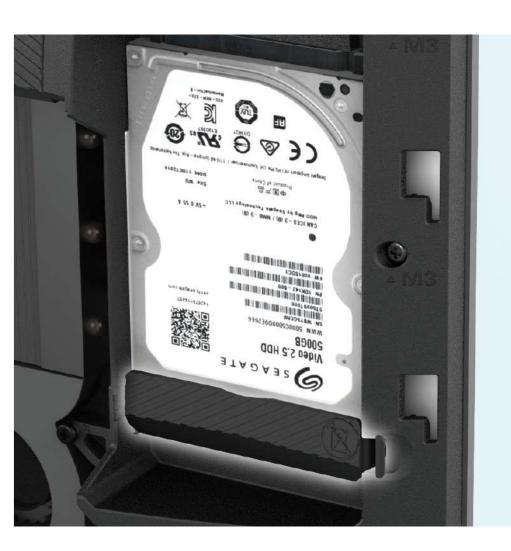

nts transition. It is the first DIY AIO with user-friendly design for easy assembly, transforming normal AIO into an art. Mercury expands the essence of DIY, allowing users to embrace the manual artistry and visual beauty of hands-on customization.

#### Problem







#### **IO Port**

In regular AIO, the position of IO port is not always user-friendly, lack of clear labels.

## Assembly

Internal clutter, making assembly, disassembly, upgrades, and maintenance difficult.

### **Cable Collection**

Lack of cable management systems for neat and organized wiring.

## Features

### Front IO

With power button, LCD lock, audio port, USB A, USB C quick charge, SD card reader, ensure hassle-free plug-and-play for daily usage.









Cable tunnel make sure assemble process is easy and clean.



Exclusive shock proof clip, keep HDD from vibrating.

## Features

## **Efficient Assembly**

Mercury is born with special inner chassis, making the installation easier, and allowing users to freely upgrade and maintain.



## Features

#### Cable collection

With dust-proof cable cover and cable ring, peripherals can be managed in a more concise way.

No tools needed, no screws and holes in the back, making everything in one piece.

#### Has stand





The stand has height and angle adjustment features, allowing different users to freely adjust the screen angle and height to their own comfort.

## Function





## Internal Power Board and Internal Battery

To support 20~30mins power for data saving after power shortage



#### Elegant Logo Plaque Lighting Circle

LOGO Customizations & L